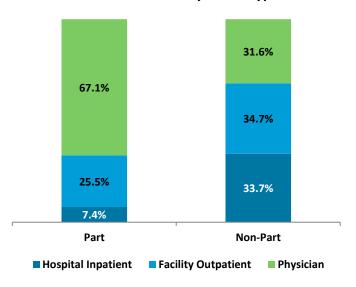

## Obesity Care Management – Financial Summary

| Summary                            | Participants | Non-<br>Participants | Variance |
|------------------------------------|--------------|----------------------|----------|
| Enrollment                         |              |                      |          |
| Avg # Employees                    | 259          | 1,498                | -82.7%   |
| Avg # Members                      | 282          | 1,792                | -84.3%   |
| Member/Employee Ratio              | 1.1          | 1.2                  | -9.2%    |
| Financial Summary                  |              |                      |          |
| Gross Cost                         | \$1,313,560  | \$18,408,137         |          |
| Client Paid                        | \$1,037,100  | \$15,811,161         |          |
| Employee Paid                      | \$276,460    | \$2,596,976          |          |
| Client Paid-PEPY                   | \$5,337      | \$14,073             | -62.1%   |
| Client Paid-PMPY                   | \$4,902      | \$11,767             | -58.3%   |
| Client Paid-PEPM                   | \$445        | \$1,173              | -62.1%   |
| Client Paid-PMPM                   | \$408        | \$981                | -58.4%   |
| High Cost Claimants (HCC's) > \$10 | 0k           |                      |          |
| # of HCC's                         | 0            | 20                   |          |
| HCC's / 1,000                      | 0.0          | 11.2                 | 0.0%     |
| Avg HCC Paid                       | \$0          | \$244,982            | 0.0%     |
| HCC's % of Plan Paid               | 0.0%         | 31.0%                | 0.0%     |
| Cost Distribution - PMPY           |              |                      |          |
| Hospital Inpatient                 | \$364        | \$3,965              | -90.8%   |
| Facility Outpatient                | \$1,248      | \$4,080              | -69.4%   |
| Physician                          | \$3,290      | \$3,722              | -11.6%   |
| Total                              | \$4,902      | \$11,767             | -58.3%   |
|                                    | Annualized   | Annualized           |          |

#### **Cost Distribution by Claim Type**