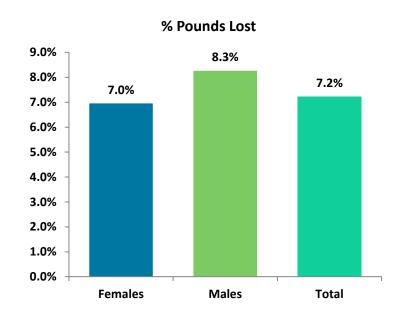

# Obesity Care Management Overview

\*Non-participant is defined as a member with morbid obesity chronic condition flag, but is not enrolled in the Obesity Care Management Program

| 3Q24                       |         |         |         |  |
|----------------------------|---------|---------|---------|--|
| Weight Management Summary  | Females | Males   | Total   |  |
| # Mbrs Enrolled in Program | 235     | 48      | 283     |  |
| Average # Lbs. Lost        | 15.4    | 23.2    | 16.7    |  |
| Total # Lbs. Lost          | 3,612.2 | 1,112.8 | 4,725.0 |  |
| % Lbs. Lost                | 7.0%    | 8.3%    | 7.2%    |  |
| Average Cost/ Member       | \$5,238 | \$4,071 | \$5,040 |  |