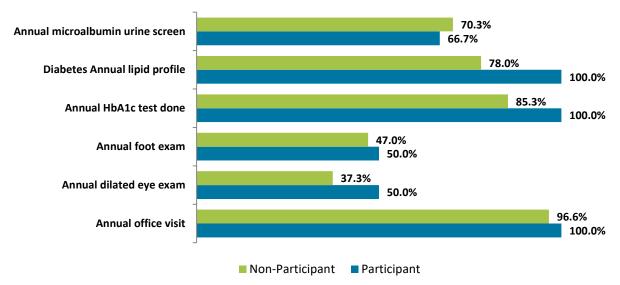

## **Quality Metrics**

|           |                                  | Participant          |                    |                           | Non-Participant     |                      |                    |                           |                     |
|-----------|----------------------------------|----------------------|--------------------|---------------------------|---------------------|----------------------|--------------------|---------------------------|---------------------|
| Condition | Metric                           | #Members<br>in Group | #Meeting<br>Metric | #Not<br>Meeting<br>Metric | % Meeting<br>Metric | #Members<br>in Group | #Meeting<br>Metric | #Not<br>Meeting<br>Metric | % Meeting<br>Metric |
| Diabetes  | Annual office visit              | 6                    | 6                  | 0                         | 100.0%              | 2,872                | 2,774              | 98                        | 96.6%               |
|           | Annual dilated eye exam          | 6                    | 3                  | 3                         | 50.0%               | 2,872                | 1,072              | 1,800                     | 37.3%               |
|           | Annual foot exam                 | 6                    | 3                  | 3                         | 50.0%               | 2,872                | 1,350              | 1,522                     | 47.0%               |
|           | Annual HbA1c test done           | 6                    | 6                  | 0                         | 100.0%              | 2,872                | 2,451              | 421                       | 85.3%               |
|           | Diabetes Annual lipid profile    | 6                    | 6                  | 0                         | 100.0%              | 2,872                | 2,239              | 633                       | 78.0%               |
|           | Annual microalbumin urine screen | 6                    | 4                  | 2                         | 66.7%               | 2,872                | 2,018              | 854                       | 70.3%               |

All member counts represent members active at the end of the report period.

Quality Metrics are always calculated on an incurred basis.

4