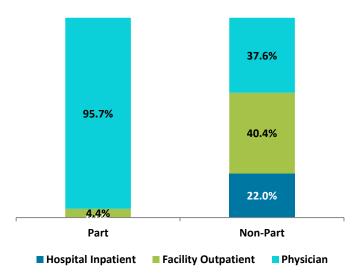

>0.0<br>\$0<br>0.0% | Participants         Participants           5         2,502           7         3,135           1.4         1.3           \$7,815         \$17,156,945           \$2,881         \$13,874,722           \$4,934         \$3,282,223           \$1,152         \$11,092           \$823         \$8,851           \$96         \$924           \$69         \$738           0         17           0.0         5.4           \$0         \$203,345           0.0%         24.9%           \$0         \$1,950           \$36         \$3,574           \$788         \$3,327 |  |

Annualized

Annualized

\*Non-Participant is defined as a member who has been diagnosed with diabetes, but is not enrolled in the program \*Analysis based on active members

#### **Cost Distribution by Claim Type**



# Diabetes Care Management – Utilization Summary

\*Non-Participant is defined as a member who has been diagnosed with diabetes, but is not enrolled in the program

\*Analysis based on active members

| Summary                     | Participants | Non-<br>Participants | Variance |  |
|-----------------------------|--------------|----------------------|----------|--|
| Inpatient Facility          |              |                      |          |  |
| # of Admits                 | 0            | 172                  |          |  |
| # of Bed Days               | 0            | 988                  |          |  |
| Paid Per Admit              | \$0          | \$23,499             | -100.0%  |  |
| Paid Per Day                | \$0          | \$4,091              | -100.0%  |  |
| Admits