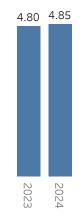

## **Member Satisfaction**

Member Satisfaction Rating

4.82

**Book of Business 4.82** 

## Average Rating On a Scale 1-5 (with 5 being the Highest)

**Total Ratings**Classroom Experience

3,475