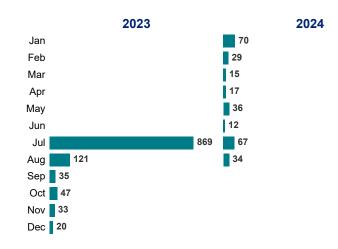

#### **Enrollments by Month**

Note: Enrollments by Month only displays the last three years.

#### **Month**

| 141011611    |       |       |     |     |     |     |     |     |     |     |     |     |     |     |
|--------------|-------|-------|-----|-----|-----|-----|-----|-----|-----|-----|-----|-----|-----|-----|
|              | Total | PRIOR | Sep | Oct | Nov | Dec | Jan | Feb | Mar | Apr | May | Jun | Jul | Aug |
| Registered   | 1,453 | 1,027 | 37  | 48  | 33  | 21  | 72  | 30  | 15  | 18  | 38  | 12  | 67  | 35  |
| Disqualified | 48    | 37    | 2   | 1   | 0   | 1   | 2   | 1   | 0   | 1   | 2   | 0   | 0   | 1   |
| Enrolled     | 1,405 | 990   | 35  | 47  | 33  | 20  | 70  | 29  | 15  | 17  | 36  | 12  | 67  | 34  |
| At-Risk      | 1,194 | 834   | 31  | 39  | 28  | 18  | 62  | 24  | 13  | 17  | 27  | 10  | 58  | 33  |
| Not At-Risk  | 211   | 156   | 4   | 8   | 5   | 2   | 8   | 5   | 2   | 0   | 9   | 2   | 9   | 1   |
| Re-Enrolled  | 9     | 0     | 0   | 0   | 0   | 0   | 0   | 0   | 0   | 0   | 0   | 0   | 6   | 3   |
|              |       |       |     |     |     |     |     |     |     |     |     |     |     |     |