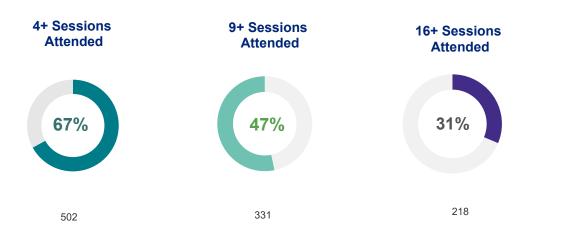

### **At-Risk Class Progression & Session Engagement**

#### **Real Appeal Expectations**

| <b>70%</b> | Will Attend 4+ | Sessions |
|------------|----------------|----------|
|------------|----------------|----------|

**50%** Will Attend 9+ Sessions

**30%** Will Attend 16+ Sessions

**Currently in Week / Session Engagement** 

|               | 1+ Attended | 4+  | Attended 4+ | 9+  | Attended 9+ | 16+ | Attended 16+ | 26+ | Attended 26+ |
|---------------|-------------|-----|-------------|-----|-------------|-----|--------------|-----|--------------|
| 1 - 3 Weeks   | 15          | 0   | 0%          | 0   | 0%          | 0   | 0%           | 0   | 0%           |
| 4 - 8 Weeks   | 41          | 32  | 78%         | 0   | 0%          | 0   | 0%           | 0   | 0%           |
| 9 - 15 Weeks  | 13          | 8   | 62%         | 6   | 46%         | 0   | 0%           | 0   | 0%           |
| 16 - 25 Weeks | 28          | 14  | 50%         | 8   | 29%         | 4   | 14%          | 0   | 0%           |
| 26 - 52 Weeks | 667         | 448 | 67%         | 317 | 48%         | 214 | 32%          | 107 | 16%          |
| Grand Total   | 764         | 502 | 67%         | 331 | 47%         | 218 | 31%          | 107 | 16%          |