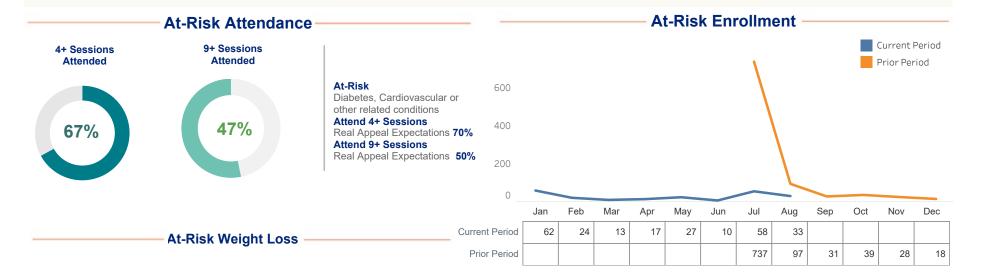

### **At-Risk Class Progression & Session Engagement**

#### **Real Appeal Expectations**

| <b>70%</b> | Will Attend 4+ | Sessions |
|------------|----------------|----------|
|------------|----------------|----------|

**50%** Will Attend 9+ Sessions

**30%** Will Attend 16+ Sessions

**Currently in Week / Session Engagement** 

|               | 1+ Attended | 4+  | Attended 4+ | 9+  | Attended 9+ | 16+ | Attended 16+ | 26+ | Attended 26+ |
|---------------|-------------|-----|-------------|-----|-------------|-----|--------------|-----|--------------|
| 1 - 3 Weeks   | 15          | 0   | 0%          | 0   | 0%          | 0   | 0%           | 0   | 0%           |
| 4 - 8 Weeks   | 41          | 32  | 78%         | 0   | 0%          | 0   | 0%           | 0   | 0%           |
| 9 - 15 Weeks  | 13          | 8   | 62%         | 6   | 46%         | 0   | 0%           | 0   | 0%           |
| 16 - 25 Weeks | 28          | 14  | 50%         | 8   | 29%         | 4   | 14%          | 0   | 0%           |
| 26 - 52 Weeks | 667         | 448 | 67%         | 317 | 48%         | 214 | 32%          | 107 | 16%          |
| Grand Total   | 764         | 502 | 67%         | 331 | 47%         | 218 | 31%          | 107 | 16%          |