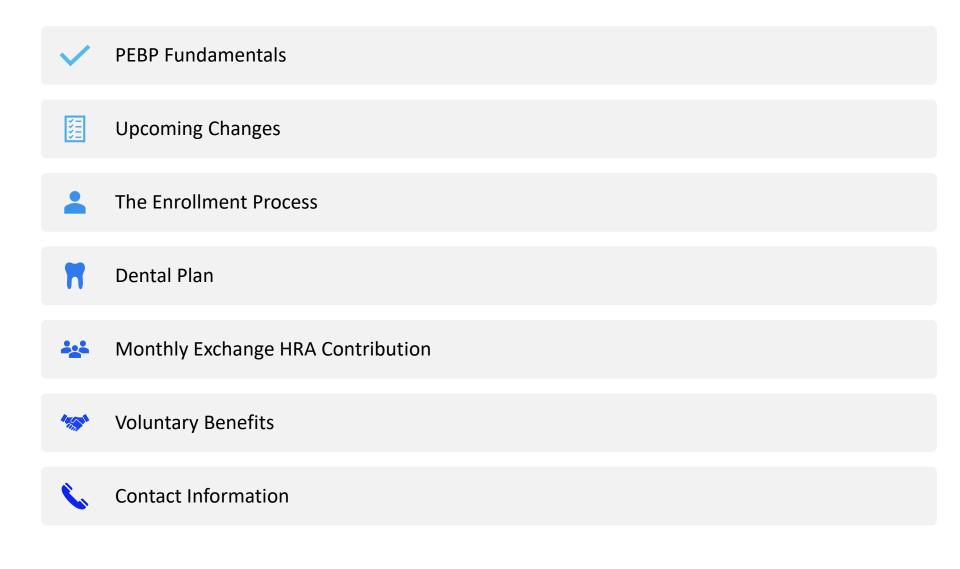

## Today's Topics

# PEBP Fundamentals

# The Enrollment Process

You must enroll or decline coverage online in your E-PEBP portal

# PEBP Dental Plan

Medicare Exchange Participants and Eligible Dependents

# Monthly Exchange HRA Contribution

**VIA Benefits** 

# **Voluntary Benefits**

Corestream