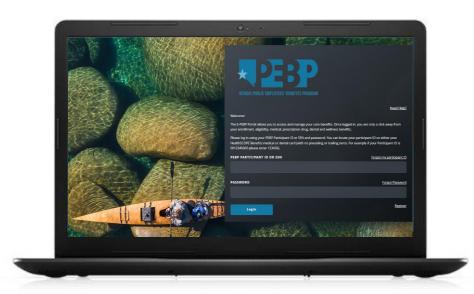

# The Enrollment Process

You must enroll or decline coverage online in your E-PEBP portal

## E-PEBP Portal Features

Send a Secure Message

Elect or Decline PEBP Dental

Elect Beneficiaries

Upload Supporting Documents

Enroll in Voluntary Products

#### E-PEBP Portal

#### **Nevada Public Employees' Benefits Program**

Visit <a href="https://pebp.nv.gov">https://pebp.nv.gov</a> and click on any "E-PEBP Portal" link to access your online account

Home