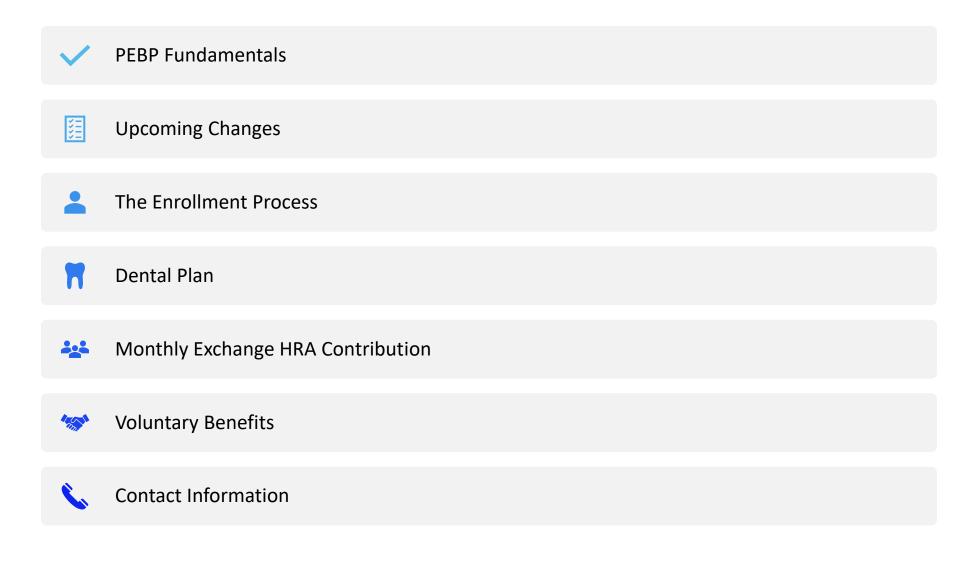

# Today's Topics

# PEBP Fundamentals

# The Enrollment Process

You must enroll or decline coverage online in your E-PEBP portal

#### **PEBP Dental**

The annual maximum dental is \$2,000 per person.

Voluntary Benefits

Voluntary life insurance is switching carriers from the Standard to MetLife.

# Monthly Exchange HRA Contribution

**VIA Benefits** 

# **Voluntary Benefits**

Corestream