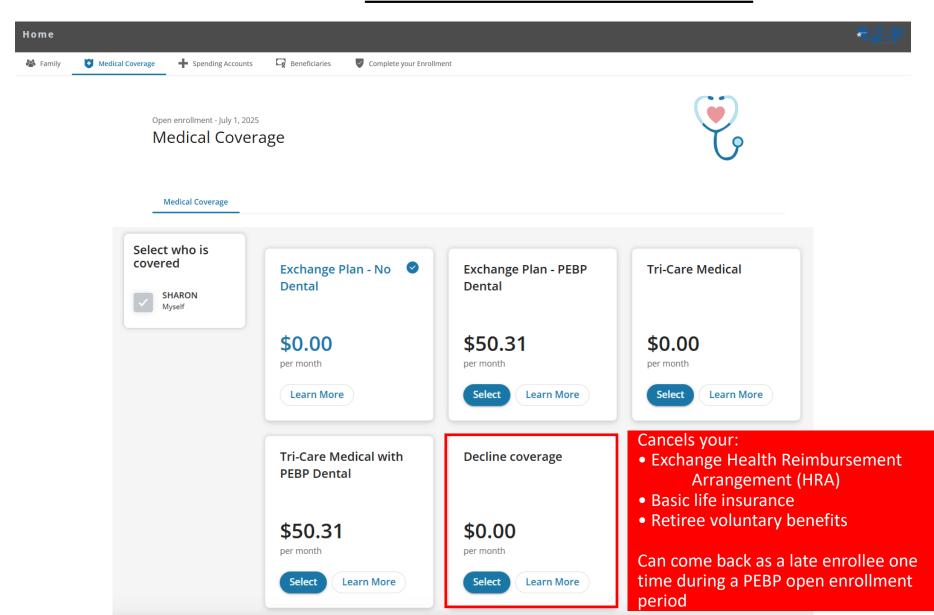

ocess

You must enroll or decline coverage online in your E-PEBP portal



# E-PEBP Portal Features



Send a Secure Message



Elect or Decline PEBP Dental



Elect Beneficiaries



Upload Supporting Documents



Enroll in Voluntary Products





### E-PEBP Portal



#### **Nevada Public Employees' Benefits Program**



Visit <a href="https://pebp.nv.gov">https://pebp.nv.gov</a> and click on any "E-PEBP Portal" link to access your online account







Home

#### SHARON, here are some things you may do next:



#### OPEN ENROLLMENT

You have 38 days to complete this event.

Restart Modify Cancel

MY TOOLS





Supporting documents must be submitted through the E-PEBP Portal or on PEBP's Contact Us page under Supporting Documents.



# Declining Coverage Disenrolls From All PEBP Benefits





# PEBP Dental Plan

Medicare Exchange Participants and Eligible Dependents



## Dental Benefits Overview

| Medicare Exchange Participants                                                                        |                                                                                                                              |                                                                                                                             |  |
|-------------------------------------------------------------------------------------------------------|------------------------------------------------------------------------------------------------------------------------------|-----------------------------------------------------------------------------------------------