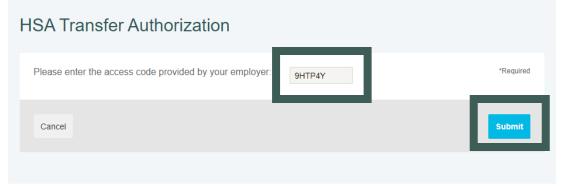

# Information for moving your existing HSA | E-Consent

- Who can consent to move a previous HSA balance?
  - Active PEBP employees and Retirees who currently have an existing HSA balance.
- When can I access the E-Consent microsite to transfer their HSA balance?
  - The E-consent is available now.
  - The last day to complete the E-Consent is July 31, 2022.
- How can I access E-Consent?
  - You can access the E-Consent link through E-PEBP Portal, <u>hsabank.com/NVPEBP</u>. Employees will need to use PEBP specific access code: 9HTP4Y
- What Information do I need to provide on E-Consent site?
  - PEBP code 9HTP4Y
  - Name, SSN and click the button consenting to move your account balance.