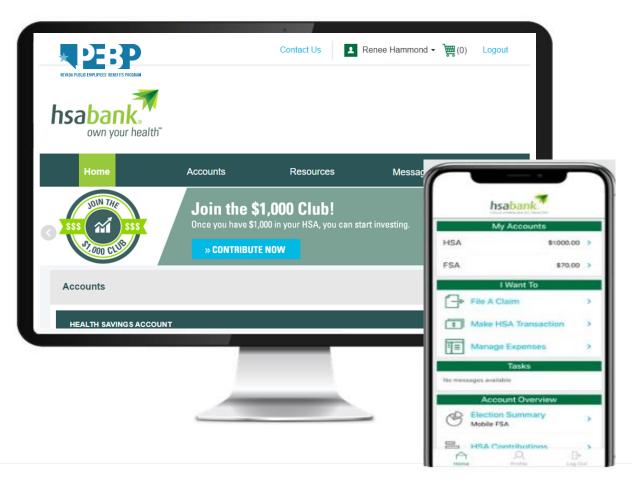

# HSA Bank Member Website and Mobile App

### https://myaccounts.hsabank.com

- Available once you receive your Welcome Kit and debit card.
- Login as a "New User."
- Check balances and manage account activity
- Order additional debit cards at no fee
- Substantiate claims
- Establish account beneficiaries and set up any automatic payments
- Setup email & text notifications
- Access FAQ, resources and helpful videos