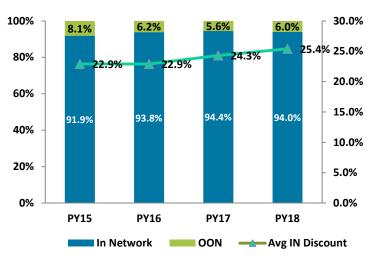

### Overview

- Total Medical Spend for PY18 was \$125,066,281 of which 73.4% was spent in the State Active population.
   When compared to PY17, there was an increase of 2.1% in plan spending overall primarily due to the increased headcount of 3.2%.
  - When compared to PY16, PY18 reflected an overall increase of 3.1% in plan spend, with State Actives having an increase of 9.2%. This again is relative to the increase in headcount of 3.6% for that group of members.
- On a PEPY basis, the plan remained flat when compared to PY17. The largest group, State Actives, reflects an increase of 3.0%.
  - When compared to PY16, PY18 reflected a decrease in PEPY of 3.4%, with State Actives remaining flat.
- 85.7% of the Average Membership had paid Medical claims less than \$2,500, with 17.2% of those having no claims paid at all during the reporting period.
- There were 164 High Cost Claimants (HCC's) over \$100K, that account for 27.7% of the total spend. HCC's accounted for 28.8% of total spend during PY17, with 178 members hitting the \$100K threshold. The largest claimant was a newborn baby with total paid claims in the amount of \$1,480,651.
- IP Paid per Admit for the whole plan was \$17,550, which is a slight decrease of 1.8% over PY17 Paid per Admit of \$17,869.
- ER Paid per Visit is \$1,919, which is a slight decrease of .6% from PY17 ER Paid per Visit of \$1,931.
- 96.4% of all Medical spend dollars were to In Network providers. The average In Network discount is 64.3%, which is a 2.1% increase over the PY17 average of 63.0%.