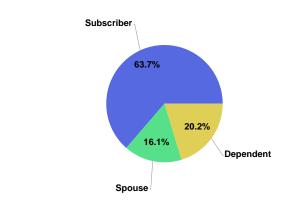

STATE OF NEVADA



#### Paid Through June 30, 2018

Incurred Date Range

Current April 1, 2017 through March 31, 2018 Prior April 1, 2016 through March 31, 2017

|                           | All Products |           |           |
|---------------------------|--------------|-----------|-----------|
| Medical HCC Summary       | Prior        | Current   | Change(%) |
| High Cost Members         | 44           | 45        | 0.7%      |
| High Cost Member Percent  | 4.9%         | 5.4%      | 9.7%      |
| High Cost Dollars Percent | 54.8%        | 51.5%     | -6.0%     |
| HCC Average Medical Paid  | \$309,934    | \$273,241 | -11.8%    |

| Medical HCC Spend<br>by Relationship | Current |
|--------------------------------------|---------|
| -5                                   |         |



| Prescription HCC Summary    | Prior       | Current     | Change(%) |
|-----------------------------|-------------|-------------|-----------|
| High Cost Members           | 203         | 165         | -18.7%    |
| High Cost Member Percent    | 3.1%        | 2.7%        | -11.9%    |
| High Cost Paid Percent      | 65.0%       | 56.9%       | -12.5%    |
| Average paid per HCC Member | \$34,307.94 | \$27,706.89 | -19.2%    |

| by Relationship Current | Prescription HCC Spend by Relationship | Current |
|-------------------------|----------------------------------------|---------|
|-------------------------|----------------------------------------|---------|





#### Incurred Date Range

Paid Through

June 30, 2018

| Age Band            | Relationship            | AHRQ Condition