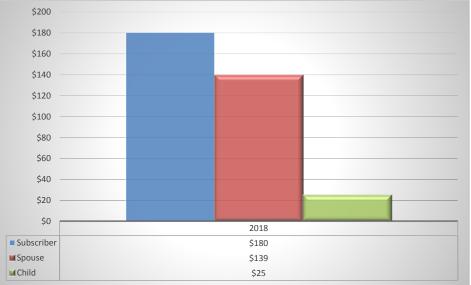

The table below depicts total costs for medical, dental and prescription drugs.

|               | Self-Fund | led Net Paid Cla                           | aims - | Total                                   |          |
|---------------|-----------|--------------------------------------------|--------|-----------------------------------------|----------|
|               | July      | 2016 - June<br>2017                        | Jul    | y 2017 - June<br>2018                   | % Change |
| Medical       |           |                                            |        |                                         |          |
| Inpatient     | \$        | 44,399,339                                 | \$     | 44,534,729                              | 0.3%     |
| Outpatient    | \$        | 78,092,809                                 | \$     | 80,531,552                              | 3.1%     |
| Total Medical | \$        | 122,492,148                                | \$     | 125,066,281                             | 2.1%     |
| Dental        | \$        | 23,901,176                                 | \$     | 24,706,193                              | 3.4%     |
| Prescription  | \$        | 28,835,681                                 | \$     | 35,724,586                              | 23.9%    |
| Total         | \$        | 175,229,005                                | \$     | 185,497,060                             | 5.9%     |
| Self-Fu       |           | id Claims - Per ]<br>7 2016 - June<br>2017 | -      | pant Per Month<br>y 2017 - June<br>2018 | % Change |
| Medical       | \$        | 451.11                                     | \$     | 450.11                                  | -0.2%    |
| Dental        | \$        | 50.75                                      | \$     | 51.91                                   | 2.3%     |
| Prescription  | \$        | 106.19                                     | \$     | 128.57                                  | 21.1%    |
| Total         | \$        | 608.05                                     | \$     | 630.59                                  | 3.7%     |