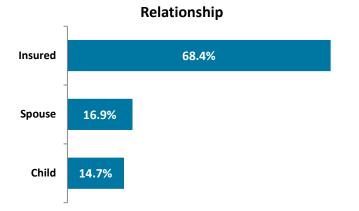

### Overview

- Total Medical Spend for PY18 was \$125,066,281 of which 73.4% was spent in the State Active population.
   When compared to PY17, there was an increase of 2.1% in plan spending overall primarily due to the increased headcount of 3.2%.
  - When compared to PY16, PY18 reflected an overall increase of 3.1% in plan spend, with State Actives having an increase of 9.2%. This again is relative to the increase in headcount of 3.6% for that group of members.
- On a PEPY basis, the plan remained flat when compared to PY17. The largest group, State Actives, reflects an increase of 3.0%.
  - When compared to PY16, PY18 reflected a decrease in PEPY of 3.4%, with State Actives remaining flat.
- 85.7% of the Average Membership had paid Medical claims less than \$2,500, with 17.2% of those having no claims paid at all during the reporting period.
- There were 164 High Cost Claimants (HCC's) over \$100K, that account for 27.7% of the total spend. HCC's accounted for 28.8% of total spend during PY17, with 178 members hitting the \$100K threshold. The largest claimant was a newborn baby with total paid claims in the amount of \$1,480,651.
- IP Paid per Admit for the whole plan was \$17,550, which is a slight decrease of 1.8% over PY17 Paid per Admit of \$17,869.
- ER Paid per Visit is \$1,919, which is a slight decrease of .6% from PY17 ER Paid per Visit of \$1,931.
- 96.4% of all Medical spend dollars were to In Network providers. The average In Network discount is 64.3%, which is a 2.1% increase over the PY17 average of 63.0%.