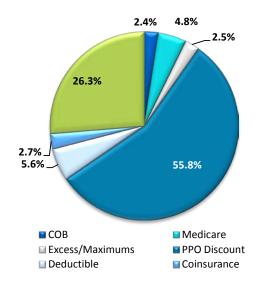

### Overview

- Total Medical Spend for PY18 was \$125,066,281 of which 73.4% was spent in the State Active population.
   When compared to PY17, there was an increase of 2.1% in plan spending overall primarily due to the increased headcount of 3.2%.
  - When compared to PY16, PY18 reflected an overall increase of 3.1% in plan spend, with State Actives having an increase of 9.2%. This again is relative to the increase in headcount of 3.6% for that group of members.
- On a PEPY basis, the plan remained flat when compared to PY17. The largest group, State Actives, reflects an increase of 3.0%.
  - When compared to PY16, PY18 reflected a decrease in PEPY of 3.4%, with State Actives remaining flat.
- 85.7% of the Average Membership had paid Medical claims less than \$2,500, with 17.2% of those having no claims paid at all during the reporting period.
- There were 164 High Cost Claimants (HCC's) over \$100K, that account for 27.7% of the total spend. HCC's accounted for 28.8% of total spend during PY17, with 178 members hitting the \$100K threshold. The largest claimant was a newborn baby with total paid claims in the amount of \$1,480,651.
- IP Paid per Admit for the whole plan was \$17,550, which is a slight decrease of 1.8% over PY17 Paid per Admit of \$17,869.
- ER Paid per Visit is \$1,919, which is a slight decrease of .6% from PY17 ER Paid per Visit of \$1,931.
- 96.4% of all Medical spend dollars were to In Network providers. The average In Network discount is 64.3%, which is a 2.1% increase over the PY17 average of 63.0%.