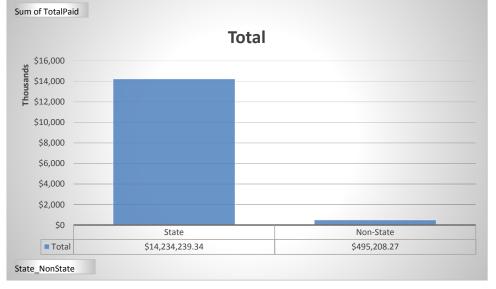

### Overview

- Total Medical Spend for PY18 was \$125,066,281 of which 73.4% was spent in the State Active population.
   When compared to PY17, there was an increase of 2.1% in plan spending overall primarily due to the increased headcount of 3.2%.
  - When compared to PY16, PY18 reflected an overall increase of 3.1% in plan spend, with State Actives having an increase of 9.2%. This again is relative to the increase in headcount of 3.6% for that group of members.
- On a PEPY basis, the plan remained flat when compared to PY17. The largest group, State Actives, reflects an increase of 3.0%.
  - When compared to PY16, PY18 reflected a decrease in PEPY of 3.4%, with State Actives remaining flat.
- 85.7% of the Average Membership had paid Medical claims less than \$2,500, with 17.2% of those having no claims paid at all during the reporting period.
- There were 164 High Cost Claimants (HCC's) over \$100K, that account for 27.7% of the total spend. HCC's accounted for 28.8% of total spend during PY17, with 178 members hitting the \$100K threshold. The largest claimant was a newborn baby with total paid claims in the amount of \$1,480,651.
- IP Paid per Admit for the whole plan was \$17,550, which is a slight decrease of 1.8% over PY17 Paid per Admit of \$17,869.
- ER Paid per Visit is \$1,919, which is a slight decrease of .6% from PY17 ER Paid per Visit of \$1,931.
- 96.4% of all Medical spend dollars were to In Network providers. The average In Network discount is 64.3%, which is a 2.1% increase over the PY17 average of 63.0%.