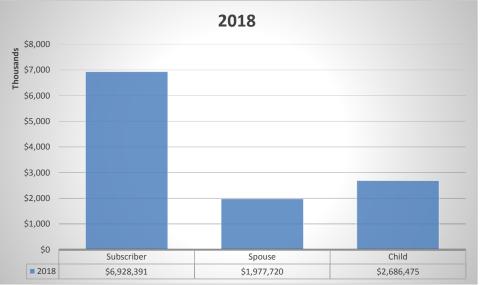

of mother                      | \$10,007     |



# HMO

### **State of Nevada**

Public Emloyees' Benefits Program

**Group Claims Reporting** 

April 2018 to June 2018

| Summary Overview:               | 3  |
|---------------------------------|----|
| Total Paid Claims :             | 4  |
| Total Paid Claims Cont:         | 5  |
| PMPMs by Rider and Member Type: | 6  |
| Paid Medical Claims by Vendor:  | 8  |
| Place of Service:               | 9  |
| Top 25 Drug Names:              | 10 |
| Claims in Excess of \$50,000:   | 11 |

### Summary Overview based on Plan Year Date Range Between: Apr-2018 and Jun-2018









#### Average Members per Month

#### Total Paid Claims based on Plan Year Date Range Between: Apr-2018 and Jun-2018



**Total Paid Medical Claims by Relationship** 





Total Paid Claims by Relationship



### State of Nevada Total Paid Claims based on Plan Year

#### Date Range Between: Apr-2018 and Jun-2018









Total Paid Claims by Status

### PMPM by Rider and Relationship per Year based on Plan Year Date Range Between: Apr-2018 and Jun-2018



\$800 \$700 \$600 \$500 \$400 \$300 \$200 \$100 \$0 2018 **Subscriber** \$494 **Spouse** \$701 ĭ≤Child \$315

Medical PMPM

**Pharmacy PMPM** 



State of Nevada PMPM by Rider and Relationship per Month based on Plan Year Date Range Between: Apr-2018 and Jun-2018













#### Paid Medical Claims by Vendor (Top 50) based on Plan Year

Paid Claims Between Apr-2018 and Jun-2018

| RENOWN REGIONAL MEDICAL CENTER         \$2,377,487         \$2,377,487         \$2,377,487           CARSON TAHOE REGIONAL