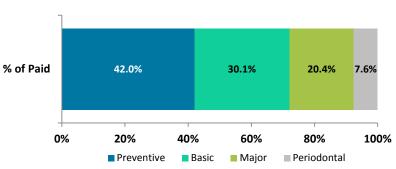

|  |
| \$0.00               | 393                 | 0.6%            | 480      | 0.3%        | \$0          | 0.0%      | \$22,970      | 0.2%            |  |
| No Claims            | 20,376              | 30.8%           | 0        | 0.0%        | \$0          | 0.0%      | \$47          | 0.0%            |  |
| Total                | 66,100              | 100.0%          | 140,230  | 100.0%      | \$24,706,193 | 100.0%    | \$11,373,270  | 100.0%          |  |



| Claim Category | Total Paid   | % of Paid |
|----------------|--------------|-----------|
| Preventive     | \$10,376,738 | 42.0%     |
| Basic          | \$7,426,459  | 30.1%     |
| Major          | \$5,028,235  | 20.4%     |
| Periodontal    | \$1,874,761  | 7.6%      |
| Total          | \$24,706,193 | 100.0%    |



#### Network Performance

### Savings Summary – Dental Claims

| Description            | Dollars      | PPPM | % of Eligible |
|------------------------|--------------|------|---------------|
| Eligible Charges       | \$52,777,562 | \$67 | 100.0%        |
| СОВ                    | \$144,611    | \$0  | 0.3%          |
| Excess/Maximums        | \$4,626,958  | \$6  | 8.8%          |
| PPO Discount           | \$11,926,530 | \$15 | 22.6%         |
| Deductible             | \$2,943,156  | \$4  | 5.6%          |
| Coinsurance            | \$8,430,114  | \$11 | 16.0%         |
| Total Participant Paid | \$11,373,270 | \$14 | 21.5%         |
| Total Plan Paid        | \$24,706,193 | \$31 | 46.8%         |
|                        |              |      |               |

| Total Participant