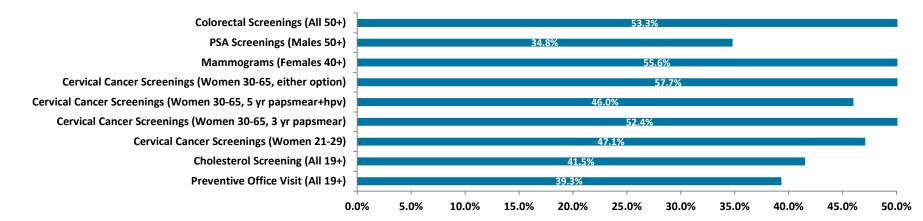

### **PREVENTIVE SERVICES**

PEBP participants receiving standard preventive services reflect a low compliance rate for Plan Year 2018:

| Preventive Activity                                     | Compliance % |
|---------------------------------------------------------|--------------|
| Preventive Office Visit:                                | 39.3%        |
| Cholesterol Screening:                                  | 41.5%        |
| Cervical Cancer Screening (Females 21-29)               | 47.1%        |
| • Cervical Cancer Screening (Females 30-65)             | 52.4%        |
| • Breast Cancer Screening (Females 40+)                 | 55.6%        |
| • PSA (Prostate-specific antigen) Screening (Males 50+) | 34.8%        |
| • Colorectal Screening (All 50+)                        | 53.3%        |