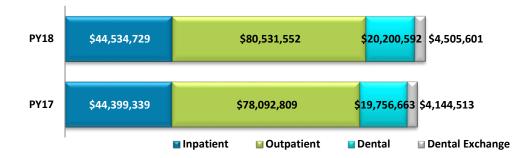

The table below depicts total costs for medical, dental and prescription drugs.

|               | Self-Fund | led Net Paid Cla                           | aims - | Total                                   |          |
|---------------|-----------|--------------------------------------------|--------|-----------------------------------------|----------|
|               | July      | 2016 - June<br>2017                        | Jul    | y 2017 - June<br>2018                   | % Change |
| Medical       |           |                                            |        |                                         |          |
| Inpatient     | \$        | 44,399,339                                 | \$     | 44,534,729                              | 0.3%     |
| Outpatient    | \$        | 78,092,809                                 | \$     | 80,531,552                              | 3.1%     |
| Total Medical | \$        | 122,492,148                                | \$     | 125,066,281                             | 2.1%     |
| Dental        | \$        | 23,901,176                                 | \$     | 24,706,193                              | 3.4%     |
| Prescription  | \$        | 28,835,681                                 | \$     | 35,724,586                              | 23.9%    |
| Total         | \$        | 175,229,005                                | \$     | 185,497,060                             | 5.9%     |
| Self-Fu       |           | id Claims - Per ]<br>7 2016 - June<br>2017 | -      | pant Per Month<br>y 2017 - June<br>2018 | % Change |
| Medical       | \$        | 451.11                                     | \$     | 450.11                                  | -0.2%    |
| Dental        | \$        | 50.75                                      | \$     | 51.91                                   | 2.3%     |
| Prescription  | \$        | 106.19                                     | \$     | 128.57                                  | 21.1%    |
| Total         | \$        | 608.05                                     | \$     | 630.59                                  | 3.7%     |