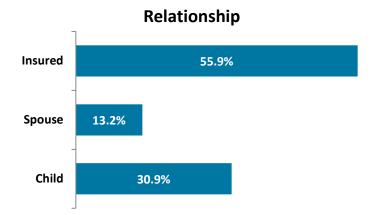

### Overview

- Total Medical Spend for PY18 was \$125,066,281 of which 73.4% was spent in the State Active population.
   When compared to PY17, there was an increase of 2.1% in plan spending overall primarily due to the increased headcount of 3.2%.
  - When compared to PY16, PY18 reflected an overall increase of 3.1% in plan spend, with State Actives having an increase of 9.2%. This again is relative to the increase in headcount of 3.6% for that group of members.
- On a PEPY basis, the plan remained flat when compared to PY17. The largest group, State Actives, reflects an increase of 3.0%.
  - When compared to PY16, PY18 reflected a decrease in PEPY of 3.4%, with State Actives remaining flat.
- 85.7% of the Average Membership had paid Medical claims less than \$2,500, with 17.2% of those having no claims paid at all during the reporting period.
- There were 164 High Cost Claimants (HCC's) over \$100K, that account for 27.7% of the total spend. HCC's accounted for 28.8% of total spend during PY17, with 178 members hitting the \$100K threshold. The largest claimant was a newborn baby with total paid claims in the amount of \$1,480,651.
- IP Paid per Admit for the whole plan was \$17,550, which is a slight decrease of 1.8% over PY17 Paid per Admit of \$17,869.
- ER Paid per Visit is \$1,919, which is a slight decrease of .6% from PY17 ER Paid per Visit of \$1,931.
- 96.4% of all Medical spend dollars were to In Network providers. The average In Network discount is 64.3%, which is a 2.1% increase over the PY17 average of 63.0%.