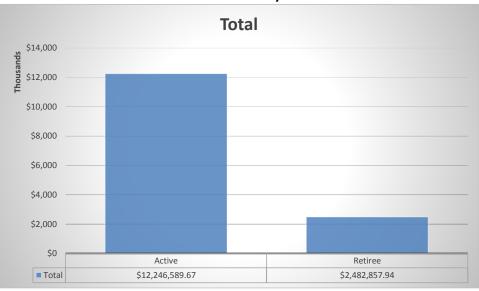

### STATE EMPLOYEES

State Employees on the CDHP experienced an overall increase in experience for the period ending June 30, 2018 compared to the same period in Plan Year 2017

- Participation increased by 3.1%
- Overall plan costs reflect an increase:
  - Primary participants experienced a 2.8% increase
  - Primary participants plus dependents experienced an 2.4% increase
- There were 108 High Cost Claimants a increase of 20.0% compared to the same period in Plan Year 2017
  - o 14.2% increase in High Cost Claimants per 1,000 members
  - o 12.9% increase in average High Cost Claim paid
- Facility Inpatient costs increased by 2.7%
- Facility Outpatient costs increased by 2.6%
- Emergency Room visits per 1,000 increased by 9.5%
- Urgent Care visits per 1,000 decreased by 5.5%

### STATE RETIREES

State Retirees on the CDHP experienced an overall decrease for the period ending June 30, 2018 when compared to the same period in Plan Year 2017.

• Participation increased by 2.3%

Self-Funded Plan Utilization Report for the Period Ending June 30, 2018 September 27, 2018 Page 4

### Non-State Retirees

The Non-State Retirees on the CDHP experienced an overall decrease for the period ending June 30, 2018 when compared to the same period in Plan Year 2017

- Participation decreased by 13.4%
- Overall plan costs reflect a decrease:
  - Primary participants experienced a 18.1% decrease over Plan Year 2017
  - Primary participants plus dependents experienced a decrease of 18.5% over Plan Year 2017
- There were 18 High Cost Claimant a decrease of 33.3% over Plan Year 2017
  - 23.3% decrease in High Cost Claimants per 1,000 members
  - o 21.0% decrease in average High Cost Claimant paid
- Facility Inpatient costs decreased by 17.2%
- Facility Outpatient costs decreased by 16.5%
- Emergency Room visits per 1,000 increased by 62.5%
- Urgent Care visits per 1,000 decreased by 6.8%