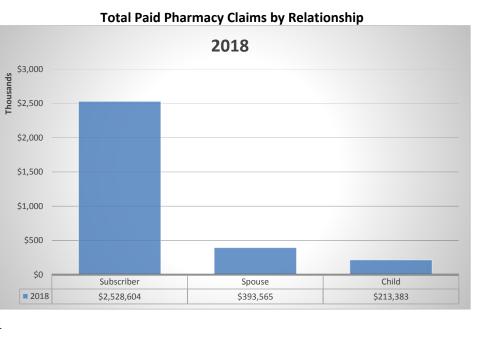

07     |



# HMO

### **State of Nevada**

Public Emloyees' Benefits Program

**Group Claims Reporting** 

April 2018 to June 2018

| Summary Overview:               | 3  |
|---------------------------------|----|
| Total Paid Claims :             | 4  |
| Total Paid Claims Cont:         | 5  |
| PMPMs by Rider and Member Type: | 6  |
| Paid Medical Claims by Vendor:  | 8  |
| Place of Service:               | 9  |
| Top 25 Drug Names:              | 10 |
| Claims in Excess of \$50,000:   | 11 |

### Summary Overview based on Plan Year Date Range Between: Apr-2018 and Jun-2018









#### Average Members per Month

#### Total Paid Claims based on Plan Year Date Range Between: Apr-2018 and Jun-2018



**Total Paid Medical Claims by Relationship** 





Total Paid Claims by Relationship



### State of Nevada Total Paid Claims based on Plan Year

#### Date Range Between: Apr-2018 and Jun-2018









Total Paid Claims by Status

### PMPM by Rider and Relationship per Year based on Plan Year Date Range Between: Apr-2018 and Jun-2018



\$800 \$700 \$600 \$500 \$400 \$300 \$200 \$100 \$0 2018 **Subscriber** \$494 **Spouse** \$701 ĭ≤Child \$315

Medical PMPM

**Pharmacy PMPM** 



State of Nevada PMPM by Rider and Relationship per Month based on Plan Year Date Range Between: Apr-2018 and Jun-2018













#### Paid Medical Claims by Vendor (Top 50) based on Plan Year

Paid Claims Between Apr-2018 and Jun-2018

| RENOWN REGIONAL MEDICAL CENTER         \$2,377,487         \$2,377,487         \$2,377,487           CARSON TAHOE REGIONAL MEDICAL CENTER         \$1,803,446