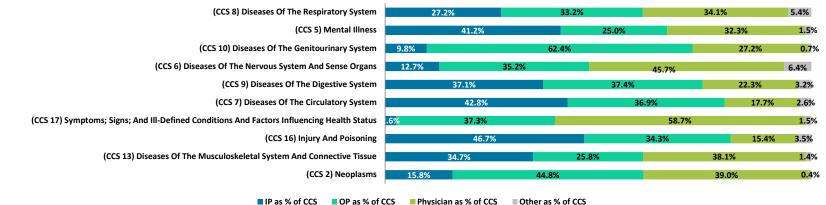

- Population increased:
  - 2.3% for primary participants
  - o 3.2% for primary participants plus dependents (members)
- 96.4% of all medical spend dollars went to in-network providers with an average discount of 64.3%
- Inpatient paid per admission decreased 1.8% from Plan Year 2017
- There were 164 High Cost Claimants accounting for 27.7% of the total plan paid in Plan Year 2018
  - 11.4% decrease in High Cost Claimants per 1,000 members
  - o 6.7% increase in average High Cost Claimant paid
- Emergency Room paid per visit decreased 0.6% from Plan Year 2017
- Emergency Room visits per 1,000 increased by 8.3%
- Urgent Care visits per 1,000 decreased by 4.5%
- Top three highest cost clinical classifications include:
  - Neoplasms (\$18.5 million)
  - Diseases of the Musculoskeletal System and Connective Tissue (\$14.8 million)
  - Injury and Poisoning (\$11.7 million)