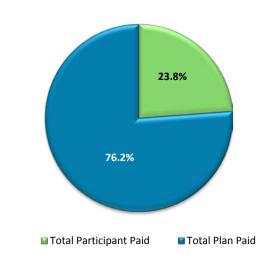

| \$475,959,464 | \$1,713 | 100.0%        |
| СОВ                    | \$11,310,856  | \$41    | 2.4%          |
| Medicare               | \$23,057,811  | \$83    | 4.8%          |
| Excess/Maximums        | \$11,836,579  | \$43    | 2.5%          |
| PPO Discount           | \$265,542,597 | \$956   | 55.8%         |
| Deductible             | \$26,416,756  | \$95    | 5.6%          |
| Coinsurance            | \$12,728,584  | \$46    | 2.7%          |
| Total Participant Paid | \$39,145,340  | \$141   | 8.2%          |
| Total Plan Paid        | \$125,066,281 | \$450   | 26.3%         |
|                        |               |         |               |

| Total Participant Paid - PY17 | \$137 |
|-------------------------------|-------|
| Total Plan Paid - PY17        | \$451 |





### **Dental Claims Analysis**

| Cost Distribution    |                     |                 |          |             |              |           |               |                 |  |
|----------------------|---------------------|-----------------|----------|-------------|--------------|-----------|---------------|-----------------|--|
| Paid Claims Category | Avg # of<br>Members | % of<br>Members | # Claims | # of Claims | Total Paid   | % of Paid | Total EE Paid | % of EE<br>Paid |  |
| \$1,000.01 Plus      | 7,096               | 10.7%           | 36,184   | 25.8%       | \$10,828,367 | 43.8%     | \$6,577,636   | 57.8%           |  |
| \$750.01-\$1,000.00  | 2,988               | 4.5%            | 12,591   | 9.0%        | \$2,691,957  | 10.9%     | \$1,379,962   | 12.1%           |