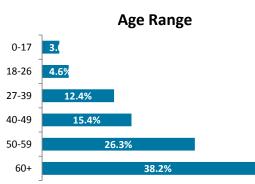

### Overview

- Total Medical Spend for PY18 was \$125,066,281 of which 73.4% was spent in the State Active population.
   When compared to PY17, there was an increase of 2.1% in plan spending overall primarily due to the increased headcount of 3.2%.
  - When compared to PY16, PY18 reflected an overall increase of 3.1% in plan spend, with State Actives having an increase of 9.2%. This again is relative to the increase in headcount of 3.6% for that group of members.
- On a PEPY basis, the plan remained flat when compared to PY17. The largest group, State Actives, reflects an increase of 3.0%.
  - When compared to PY16, PY18 reflected a decrease in PEPY of 3.4%, with State Actives remaining flat.
- 85.7% of the Average Membership had paid Medical claims less than \$2,500, with 17.2% of those having no claims paid at all during the reporting period.
- There were 164 High Cost Claimants (HCC's) over \$100K, that account for 27.7% of the total spend. HCC's accounted for 28.8% of total spend during PY17, with 178 members hitting the \$100K threshold. The largest claimant was a newborn baby with total paid claims in the amount of \$1,480,651.
- IP Paid per Admit for the whole plan was \$17,550, which is a slight decrease of 1.8% over PY17 Paid per Admit of \$17,869.
- ER Paid per Visit is \$1,919, which is a slight decrease of .6% from PY17 ER Paid per Visit of \$1,931.
- 96.4% of all Medical spend dollars were to In Network providers. The average In Network discount is 64.3%, which is a 2.1% increase over the PY17 average of 63.0%.