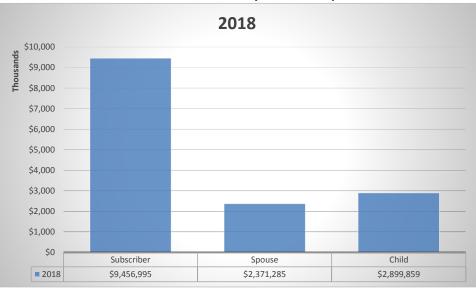

mother                      | \$10,007     |



# HMO

### **State of Nevada**

Public Emloyees' Benefits Program

**Group Claims Reporting** 

April 2018 to June 2018

| Summary Overview:               | 3  |
|---------------------------------|----|
| Total Paid Claims :             | 4  |
| Total Paid Claims Cont:         | 5  |
| PMPMs by Rider and Member Type: | 6  |
| Paid Medical Claims by Vendor:  | 8  |
| Place of Service:               | 9  |
| Top 25 Drug Names:              | 10 |
| Claims in Excess of \$50,000:   | 11 |

### Summary Overview based on Plan Year Date Range Between: Apr-2018 and Jun-2018









#### Average Members per Month

#### Total Paid Claims based on Plan Year Date Range Between: Apr-2018 and Jun-2018



**Total Paid Medical Claims by Relationship** 





Total Paid Claims by Relationship



### State of Nevada Total Paid Claims based on Plan Year

#### Date Range Between: Apr-2018 and Jun-2018









Total Paid Claims by Status

### PMPM by Rider and Relationship per Year based on Plan Year Date Range Between: Apr-2018 and Jun-2018



\$800 \$700 \$600 \$500 \$400 \$300 \$200 \$100 \$0 2018 **Subscriber** \$494 **Spouse** \$701 ĭ≤Child \$315

Medical PMPM

**Pharmacy PMPM** 



State of Nevada PMPM by Rider and Relationship per Month based on Plan Year Date Range Between: Apr-2018 and Jun-2018













#### Paid Medical Claims by Vendor (Top 50) based on Plan Year

Paid Claims Between Apr-2018 and Jun-2018

| RENOWN REGIONAL MEDICAL CENTER         \$2,377,487         \$2,377,487         \$2,377,487           CARSON TAHOE REGIONAL M