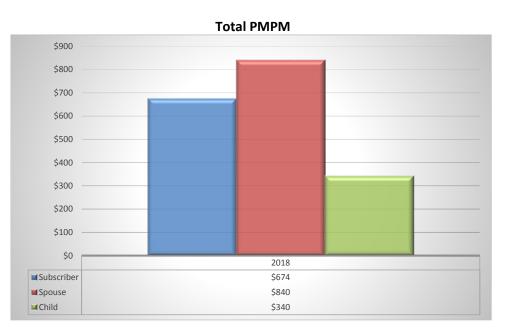

The table below depicts total costs for medical, dental and prescription drugs.

|               | Self-Fund | led Net Paid Cla                           | aims - | Total                                   |          |
|---------------|-----------|--------------------------------------------|--------|-----------------------------------------|----------|
|               | July      | 2016 - June<br>2017                        | Jul    | y 2017 - June<br>2018                   | % Change |
| Medical       |           |                                            |        |                                         |          |
| Inpatient     | \$        | 44,399,339                                 | \$     | 44,534,729                              | 0.3%     |
| Outpatient    | \$        | 78,092,809                                 | \$     | 80,531,552                              | 3.1%     |
| Total Medical | \$        | 122,492,148                                | \$     | 125,066,281                             | 2.1%     |
| Dental        | \$        | 23,901,176                                 | \$     | 24,706,193                              | 3.4%     |
| Prescription  | \$        | 28,835,681                                 | \$     | 35,724,586                              | 23.9%    |
| Total         | \$        | 175,229,005                                | \$     | 185,497,060                             | 5.9%     |
| Self-Fu       |           | id Claims - Per ]<br>7 2016 - June<br>2017 | -      | pant Per Month<br>y 2017 - June<br>2018 | % Change |
| Medical       | \$        | 451.11                                     | \$     | 450.11                                  | -0.2%    |
| Dental        | \$        | 50.75                                      | \$     | 51.91                                   | 2.3%     |
| Prescription  | \$        | 106.19                                     | \$     | 128.57                                  | 21.1%    |
| Total         | \$        | 608.05                                     | \$     | 630.59                                  | 3.7%     |