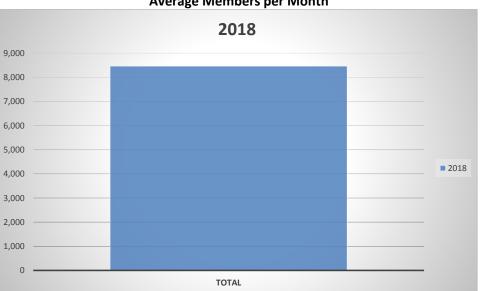

| \$10,024     |
| 19-39    | Subscriber   | Other complications of birth; puerperium affecting<br>management of mother                      | \$10,007     |



# HMO

### **State of Nevada**

Public Emloyees' Benefits Program

**Group Claims Reporting** 

April 2018 to June 2018

| Summary Overview:               | 3  |
|---------------------------------|----|
| Total Paid Claims :             | 4  |
| Total Paid Claims Cont:         | 5  |
| PMPMs by Rider and Member Type: | 6  |
| Paid Medical Claims by Vendor:  | 8  |
| Place of Service:               | 9  |
| Top 25 Drug Names:              | 10 |
| Claims in Excess of \$50,000:   | 11 |

### Summary Overview based on Plan Year Date Range Between: Apr-2018 and Jun-2018









#### Average Members per Month

#### Total Paid Claims based on Plan Year Date Range Between: Apr-2018 and Jun-2018



**Total Paid Medical Claims by Relationship** 





Total Paid Claims by Relationship



### State of Nevada Total Paid Claims based on Plan Year

#### Date Range Between: Apr-2018 and Jun-2018









Total Paid Claims by Status

### PMPM by Rider and Relationship per Year based on Plan Year Date Range Between: Apr-2018 and Jun-2018



\$800 \$700 \$600 \$500 \$400 \$300 \$200 \$100 \$0 2018 **Subscriber** \$494 **Spouse** \$701 ĭ≤Child \$315

Medical PMPM

**Pharmacy PMPM** 



State of Nevada PMPM by Rider and Relationship per Month based on Plan Year Date Range Between: Apr-2018 and Jun-2018













#### Paid Medical Claims by Vendor (Top 50) based on Plan Year