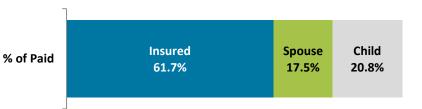

### Overview

- Total Medical Spend for PY18 was \$125,066,281 of which 73.4% was spent in the State Active population.
   When compared to PY17, there was an increase of 2.1% in plan spending overall primarily due to the increased headcount of 3.2%.
  - When compared to PY16, PY18 reflected an overall increase of 3.1% in plan spend, with State Actives having an increase of 9.2%. This again is relative to the increase in headcount of 3.6% for that group of members.
- On a PEPY basis, the plan remained flat when compared to PY17. The largest group, State Actives, reflects an increase of 3.0%.
  - When compared to PY16, PY18 reflected a decrease in PEPY of 3.4%, with State Actives remaining flat.
- 85.7% of the Average Membership had paid Medical claims less than \$2,500, with 17.2% of those having no claims paid at all during the reporting period.
- There were 164 High Cost Claimants (HCC's) over \$100K, that account for 27.7% of the total spend. HCC's accounted for 28.8% of total spend during PY17, with 178 members hitting the \$100K threshold. The largest claimant was a newborn baby with total paid claims in the amount of \$1,480,651.
- IP Paid per Admit for the whole plan was \$17,550, which is a slight decrease of 1.8% over PY17 Paid per Admit of \$17,869.
- ER Paid per Visit is \$1,919, which is a slight decrease of .6% from PY17 ER Paid per Visit of \$1,931.
- 96.4% of all Medical spend dollars were to In Network providers. The average In Network discount is 64.3%, which is a 2.1% increase over the PY17 average of 63.0%.