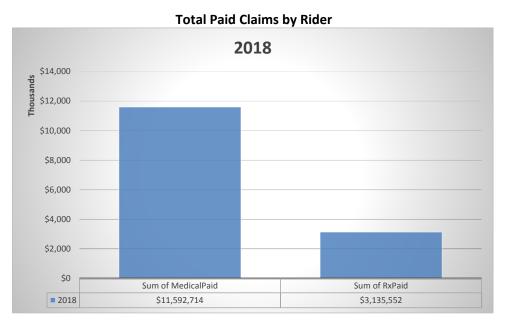

The table below depicts total costs for medical, dental and prescription drugs.

|               | Self-Fund | led Net Paid Cla                           | aims - | Total                                   |          |
|---------------|-----------|--------------------------------------------|--------|-----------------------------------------|----------|
|               | July      | 2016 - June<br>2017                        | Jul    | y 2017 - June<br>2018                   | % Change |
| Medical       |           |                                            |        |                                         |          |
| Inpatient     | \$        | 44,399,339                                 | \$     | 44,534,729                              | 0.3%     |
| Outpatient    | \$        | 78,092,809                                 | \$     | 80,531,552                              | 3.1%     |
| Total Medical | \$        | 122,492,148                                | \$     | 125,066,281                             | 2.1%     |
| Dental        | \$        | 23,901,176                                 | \$     | 24,706,193                              | 3.4%     |
| Prescription  | \$        | 28,835,681                                 | \$     | 35,724,586                              | 23.9%    |
| Total         | \$        | 175,229,005                                | \$     | 185,497,060                             | 5.9%     |
| Self-Fu       |           | id Claims - Per ]<br>7 2016 - June<br>2017 | -      | pant Per Month<br>y 2017 - June<br>2018 | % Change |
| Medical       | \$        | 451.11                                     | \$     | 450.11                                  | -0.2%    |
| Dental        | \$        | 50.75                                      | \$     | 51.91                                   | 2.3%     |
| Prescription  | \$        | 106.19                                     | \$     | 128.57                                  | 21.1%    |
| Total         | \$        | 608.05                                     | \$     | 630.59                                  | 3.7%     |