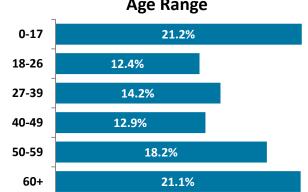

### Overview

- Total Medical Spend for PY18 was \$125,066,281 of which 73.4% was spent in the State Active population.
   When compared to PY17, there was an increase of 2.1% in plan spending overall primarily due to the increased headcount of 3.2%.
  - When compared to PY16, PY18 reflected an overall increase of 3.1% in plan spend, with State Actives having an increase of 9.2%. This again is relative to the increase in headcount of 3.6% for that group of members.
- On a PEPY basis, the plan remained flat when compared to PY17. The largest group, State Actives, reflects an increase of 3.0%.
  - When compared to PY16, PY18 reflected a decrease in PEPY of 3.4%, with State Actives remaining flat.
- 85.7% of the Average Membership had paid Medical claims less than \$2,500, with 17.2% of those having no claims paid at all during the reporting period.
- There were 164 High Cost Claimants (HCC's) over \$100K, that account for 27.7% of the total spend. HCC's accounted for 28.8% of total spend during PY17, with 178 members hitting the \$100K threshold. The largest claimant was a newborn baby with total paid claims in the amount of \$1,480,651.
- IP Paid per Admit for the whole plan was \$17,550, which is a slight decrease of 1.8% over PY17 Paid per Admit of \$17,869.
- ER Paid per Visit is \$1,919, which is a slight decrease of .6% from PY17 ER Paid per Visit of \$1,931.
- 96.4% of all Medical spend dollars were to In Network providers. The average In Network discount is 64.3%, which is a 2.1% increase over the PY17 average of 63.0%.