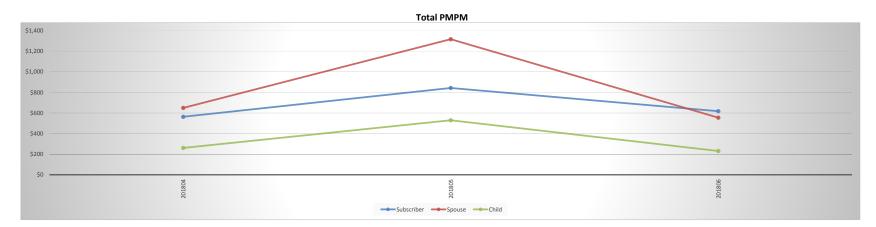

The table below depicts total costs for medical, dental and prescription drugs.

|               | Self-Fund | led Net Paid Cla                           | aims - | Total                                   |          |
|---------------|-----------|--------------------------------------------|--------|-----------------------------------------|----------|
|               | July      | 2016 - June<br>2017                        | Jul    | y 2017 - June<br>2018                   | % Change |
| Medical       |           |                                            |        |                                         |          |
| Inpatient     | \$        | 44,399,339                                 | \$     | 44,534,729                              | 0.3%     |
| Outpatient    | \$        | 78,092,809                                 | \$     | 80,531,552                              | 3.1%     |
| Total Medical | \$        | 122,492,148                                | \$     | 125,066,281                             | 2.1%     |
| Dental        | \$        | 23,901,176                                 | \$     | 24,706,193                              | 3.4%     |
| Prescription  | \$        | 28,835,681                                 | \$     | 35,724,586                              | 23.9%    |
| Total         | \$        | 175,229,005                                | \$     | 185,497,060                             | 5.9%     |
| Self-Fu       |           | id Claims - Per ]<br>7 2016 - June<br>2017 | -      | pant Per Month<br>y 2017 - June<br>2018 | % Change |
| Medical       | \$        | 451.11                                     | \$     | 450.11                                  | -0.2%    |
| Dental        | \$        | 50.75                                      | \$     | 51.91                                   | 2.3%     |
| Prescription  | \$        | 106.19                                     | \$     | 128.57                                  | 21.1%    |
| Total         | \$        | 608.05                                     | \$     | 630.59                                  | 3.7%     |