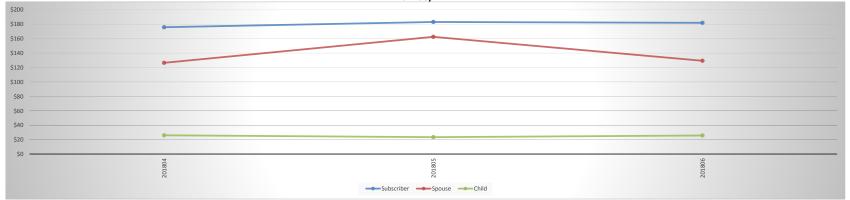

#### HEALTH REIMBURSEMENT ARRANGEMENT

| HRA Acc              | ount Balance | s as of June 30, 2018                               |                              |
|----------------------|--------------|-----------------------------------------------------|------------------------------|
| \$Range              | # Accounts   | Total Account     Account       Balance     Account | rage Per<br>ccount<br>alance |
| 0                    | 2,212        | \$ - \$                                             | -                            |
| \$.01 - \$500.00     | 3,485        | \$ 575,386.29 \$                                    | 165.10                       |
| \$500.01 - \$1,000   | 1,555        | \$ 1,065,857.98 \$                                  | 685.44                       |
| \$1,000.01 - \$1,500 | 672          | \$ 798,895.60 \$                                    | 1,188.83                     |
| \$1,500.01 - \$2,000 | 522          | \$ 884,073.56 \$                                    | 1,693.63                     |
| \$2,000.01 - \$2,500 | 384          | \$ 827,919.63 \$                                    | 2,156.04                     |
| \$2,500.01 - \$3,000 | 286          | \$ 757,668.90 \$                                    | 2,649.19                     |
| \$3,000.01 - \$3,500 | 198          | \$ 622,200.69 \$                                    | 3,142.43                     |
| \$3,500.01 - \$4,000 | 200          | \$ 723,186.84 \$                                    | 3,615.93                     |
| \$4,000.01 - \$4,500 | 170          | \$ 682,927.06 \$                                    | 4,017.22                     |
| \$4,500.01 - \$5,000 | 123          | \$ 560,441.77 \$                                    | 4,556.44                     |
| \$5,000.01 +         | 866          | \$ 5,857,958.02 \$                                  | 6,764.39                     |
| Total                | 10,673       | <b>\$13,356,516.34 \$</b>                           | 1,251.43                     |

The table below provides a list of CDHP HRA account balances as of June 30, 2018.