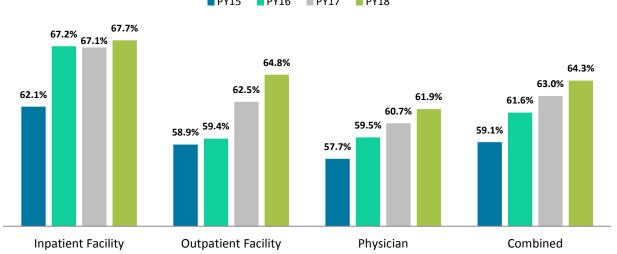

| 845              |                     | 275               | 242               | 196        |                     |                   |
| Visits Per Member           | 0.19              | 0.17             | 0.18             | 5.9%                | 0.22              | 0.22              | 0.20       | -9.1%               | 0.24              |
| Visits Per 1,000            | 189               | 169              | 181              | 7.1%                | 221               | 220               | 205        | -6.8%               | 242               |
| Avg Paid per Visit          | \$114             | \$72             | \$63             | -12.5%              | \$104             | \$77              | \$58       | -24.7%              | \$74              |

### **Provider Network Summary**



In Network Discounts

PY15 PY16 PY17 PY18

### **Network Utilization**



# **AHRQ\*** Clinical Classifications Summary



\*Developed at the Agency Healthcare Research an Quality (AHRQ), the Clini Classifications Software (C a tool for clustering patie diagnoses and procedures a manageable number clinically meaningful categ

|          | AHRQ Clinical Classifications Chapter                                             | Total Paid    | % Paid | Insured      | Spouse       | Child        | Male         | Female       |
|----------|-----------------------------------------------------------------------------------|---------------|--------|--------------|--------------|--------------|--------------|--------------|
|          | (CCS 2) Neoplasms