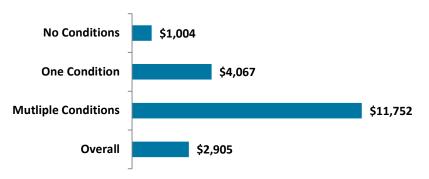

#### HEALTH REIMBURSEMENT ARRANGEMENT

| HRA Acc              | ount Balance | s as of June 30, 2018                               |                              |
|----------------------|--------------|-----------------------------------------------------|------------------------------|
| \$Range              | # Accounts   | Total Account     Account       Balance     Account | rage Per<br>ccount<br>alance |
| 0                    | 2,212        | \$ - \$                                             | -                            |
| \$.01 - \$500.00     | 3,485        | \$ 575,386.29 \$                                    | 165.10                       |
| \$500.01 - \$1,000   | 1,555        | \$ 1,065,857.98 \$                                  | 685.44                       |
| \$1,000.01 - \$1,500 | 672          | \$ 798,895.60 \$                                    | 1,188.83                     |
| \$1,500.01 - \$2,000 | 522          | \$ 884,073.56 \$                                    | 1,693.63                     |
| \$2,000.01 - \$2,500 | 384          | \$ 827,919.63 \$                                    | 2,156.04                     |
| \$2,500.01 - \$3,000 | 286          | \$ 757,668.90 \$                                    | 2,649.19                     |
| \$3,000.01 - \$3,500 | 198          | \$ 622,200.69 \$                                    | 3,142.43                     |
| \$3,500.01 - \$4,000 | 200          | \$ 723,186.84 \$                                    | 3,615.93                     |
| \$4,000.01 - \$4,500 | 170          | \$ 682,927.06 \$                                    | 4,017.22                     |
| \$4,500.01 - \$5,000 | 123          | \$ 560,441.77 \$                                    | 4,556.44                     |
| \$5,000.01 +         | 866          | \$ 5,857,958.02 \$                                  | 6,764.39                     |
| Total                | 10,673       | <b>\$13,356,516.34 \$</b>                           | 1,251.43                     |

The table below provides a list of CDHP HRA account balances as of June 30, 2018.