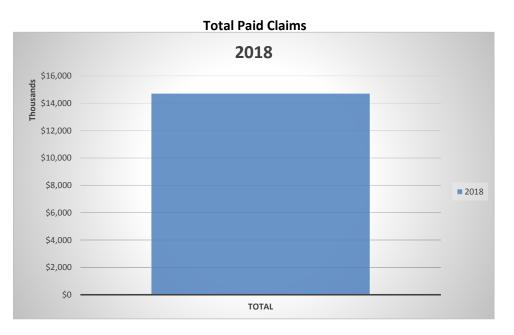

The table below depicts total costs for medical, dental and prescription drugs.

|               | Self-Fund | led Net Paid Cla                           | aims - | Total                                   |          |
|---------------|-----------|--------------------------------------------|--------|-----------------------------------------|----------|
|               | July      | 2016 - June<br>2017                        | Jul    | y 2017 - June<br>2018                   | % Change |
| Medical       |           |                                            |        |                                         |          |
| Inpatient     | \$        | 44,399,339                                 | \$     | 44,534,729                              | 0.3%     |
| Outpatient    | \$        | 78,092,809                                 | \$     | 80,531,552                              | 3.1%     |
| Total Medical | \$        | 122,492,148                                | \$     | 125,066,281                             | 2.1%     |
| Dental        | \$        | 23,901,176                                 | \$     | 24,706,193                              | 3.4%     |
| Prescription  | \$        | 28,835,681                                 | \$     | 35,724,586                              | 23.9%    |
| Total         | \$        | 175,229,005                                | \$     | 185,497,060                             | 5.9%     |
| Self-Fu       |           | id Claims - Per ]<br>7 2016 - June<br>2017 | -      | pant Per Month<br>y 2017 - June<br>2018 | % Change |
| Medical       | \$        | 451.11                                     | \$     | 450.11                                  | -0.2%    |
| Dental        | \$        | 50.75                                      | \$     | 51.91                                   | 2.3%     |
| Prescription  | \$        | 106.19                                     | \$     | 128.57                                  | 21.1%    |
| Total         | \$        | 608.05                                     | \$     | 630.59                                  | 3.7%     |

### Overview

- Total Medical Spend for PY18 was \$125,066,281 of which 73.4% was spent in the State Active population.
   When compared to PY17, there was an increase of 2.1% in plan spending overall primarily due to the increased headcount of 3.2%.
  - When compared to PY16, PY18 reflected an overall increase of 3.1% in plan spend, with State Actives having an increase of 9.2%. This again is relative to the increase in headcount of 3.6% for that group of members.
- On a PEPY basis, the plan remained flat when compared to PY17. The largest group, State Actives, reflects an increase of 3.0%.
  - When compared to PY16, PY18 reflected a decrease in PEPY of 3.4%, with State Actives remaining flat.
- 85.7% of the Average Membership had paid Medical claims less than \$2,500, with 17.2% of those having no claims paid at all during the reporting period.
- There were 164 High Cost Claimants (HCC's) over \$100K, that account for 27.7% of the total spend. HCC's accounted for 28.8% of total spend during PY17, with 178 members hitting the \$100K threshold. The largest claimant was a newborn baby with total paid claims in the amount of \$1,480,651.
- IP Paid per Admit for the whole plan was \$17,550, which is a slight decrease of 1.8% over PY17 Paid per Admit of \$17,869.
- ER Paid per Visit is \$1,919, which is a slight decrease of .6% from PY17 ER Paid per Visit of \$1,931.
- 96.4% of all Medical spend dollars were to In Network providers. The average In Network discount is 64.3%, which is a 2.1% increase over the PY17 average of 63.0%.