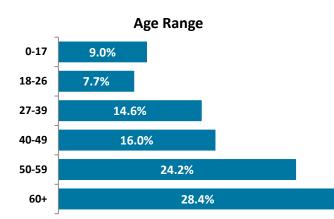

### Overview

- Total Medical Spend for PY18 was \$125,066,281 of which 73.4% was spent in the State Active population.
   When compared to PY17, there was an increase of 2.1% in plan spending overall primarily due to the increased headcount of 3.2%.
  - When compared to PY16, PY18 reflected an overall increase of 3.1% in plan spend, with State Actives having an increase of 9.2%. This again is relative to the increase in headcount of 3.6% for that group of members.
- On a PEPY basis, the plan remained flat when compared to PY17. The largest group, State Actives, reflects an increase of 3.0%.
  - When compared to PY16, PY18 reflected a decrease in PEPY of 3.4%, with State Actives remaining flat.
- 85.7% of the Average Membership had paid Medical claims less than \$2,500, with 17.2% of those having no claims paid at all during the reporting period.
- There were 164 High Cost Claimants (HCC's) over \$100K, that account for 27.7% of the total spend. HCC's accounted for 28.8% of total spend during PY17, with 178 members hitting the \$100K threshold. The largest claimant was a newborn baby with total paid claims in the amount of \$1,480,651.
- IP Paid per Admit for the whole plan was \$17,550, which is a slight decrease of 1.8% over PY17 Paid per Admit of \$17,869.
- ER Paid per Visit is \$1,919, which is a slight decrease of .6% from PY17 ER Paid per Visit of \$1,931.
- 96.4% of all Medical spend dollars were to In Network providers. The average In Network discount is 64.3%, which is a 2.1% increase over the PY17 average of 63.0%.