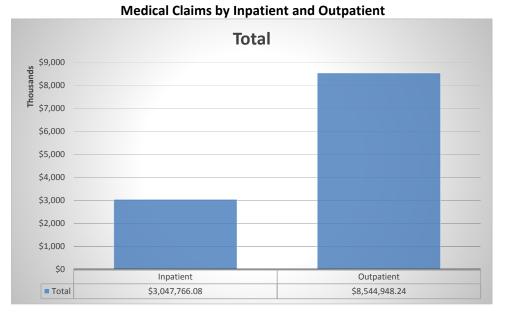

The table below depicts total costs for medical, dental and prescription drugs.

|               | Self-Fund | led Net Paid Cla                           | aims - | Total                                   |          |
|---------------|-----------|--------------------------------------------|--------|-----------------------------------------|----------|
|               | July      | 2016 - June<br>2017                        | Jul    | y 2017 - June<br>2018                   | % Change |
| Medical       |           |                                            |        |                                         |          |
| Inpatient     | \$        | 44,399,339                                 | \$     | 44,534,729                              | 0.3%     |
| Outpatient    | \$        | 78,092,809                                 | \$     | 80,531,552                              | 3.1%     |
| Total Medical | \$        | 122,492,148                                | \$     | 125,066,281                             | 2.1%     |
| Dental        | \$        | 23,901,176                                 | \$     | 24,706,193                              | 3.4%     |
| Prescription  | \$        | 28,835,681                                 | \$     | 35,724,586                              | 23.9%    |
| Total         | \$        | 175,229,005                                | \$     | 185,497,060                             | 5.9%     |
| Self-Fu       |           | id Claims - Per ]<br>7 2016 - June<br>2017 | -      | pant Per Month<br>y 2017 - June<br>2018 | % Change |
| Medical       | \$        | 451.11                                     | \$     | 450.11                                  | -0.2%    |
| Dental        | \$        | 50.75                                      | \$     | 51.91                                   | 2.3%     |
| Prescription  | \$        | 106.19                                     | \$     | 128.57                                  | 21.1%    |
| Total         | \$        | 608.05                                     | \$     | 630.59                                  | 3.7%     |