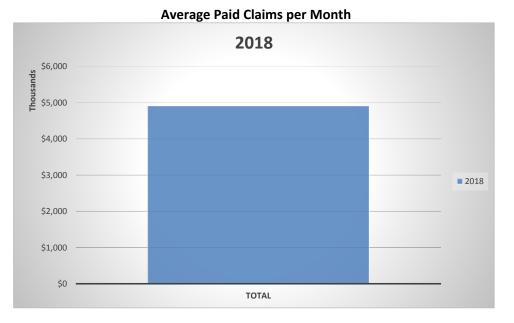

The table below depicts total costs for medical, dental and prescription drugs.

|               | Self-Fund | led Net Paid Cla                           | aims - | Total                                   |          |
|---------------|-----------|--------------------------------------------|--------|-----------------------------------------|----------|
|               | July      | 2016 - June<br>2017                        | Jul    | y 2017 - June<br>2018                   | % Change |
| Medical       |           |                                            |        |                                         |          |
| Inpatient     | \$        | 44,399,339                                 | \$     | 44,534,729                              | 0.3%     |
| Outpatient    | \$        | 78,092,809                                 | \$     | 80,531,552                              | 3.1%     |
| Total Medical | \$        | 122,492,148                                | \$     | 125,066,281                             | 2.1%     |
| Dental        | \$        | 23,901,176                                 | \$     | 24,706,193                              | 3.4%     |
| Prescription  | \$        | 28,835,681                                 | \$     | 35,724,586                              | 23.9%    |
| Total         | \$        | 175,229,005                                | \$     | 185,497,060                             | 5.9%     |
| Self-Fu       |           | id Claims - Per ]<br>7 2016 - June<br>2017 | -      | pant Per Month<br>y 2017 - June<br>2018 | % Change |
| Medical       | \$        | 451.11                                     | \$     | 450.11                                  | -0.2%    |
| Dental        | \$        | 50.75                                      | \$     | 51.91                                   | 2.3%     |
| Prescription  | \$        | 106.19                                     | \$     | 128.57                                  | 21.1%    |
| Total         | \$        | 608.05                                     | \$     | 630.59                                  | 3.7%     |