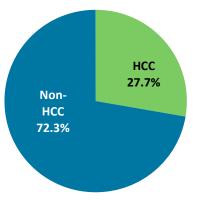

- Population increased:
  - 2.3% for primary participants
  - o 3.2% for primary participants plus dependents (members)
- 96.4% of all medical spend dollars went to in-network providers with an average discount of 64.3%
- Inpatient paid per admission decreased 1.8% from Plan Year 2017
- There were 164 High Cost Claimants accounting for 27.7% of the total plan paid in Plan Year 2018
  - 11.4% decrease in High Cost Claimants per 1,000 members
  - o 6.7% increase in average High Cost Claimant paid
- Emergency Room paid per visit decreased 0.6% from Plan Year 2017
- Emergency Room visits per 1,000 increased by 8.3%
- Urgent Care visits per 1,000 decreased by 4.5%
- Top three highest cost clinical classifications include:
  - Neoplasms (\$18.5 million)
  - Diseases of the Musculoskeletal System and Connective Tissue (\$14.8 million)
  - Injury and Poisoning (\$11.7 million)

### Overview

- Total Medical Spend for PY18 was \$125,066,281 of which 73.4% was spent in the State Active population.
   When compared to PY17, there was an increase of 2.1% in plan spending overall primarily due to the increased headcount of 3.2%.
  - When compared to PY16, PY18 reflected an overall increase of 3.1% in plan spend, with State Actives having an increase of 9.2%. This again is relative to the increase in headcount of 3.6% for that group of members.
- On a PEPY basis, the plan remained flat when compared to PY17. The largest group, State Actives, reflects an increase of 3.0%.
  - When compared to PY16, PY18 reflected a decrease in PEPY of 3.4%, with State Actives remaining flat.
- 85.7% of the Average Membership had paid Medical claims less than \$2,500, with 17.2% of those having no claims paid at all during the reporting period.
- There were 164 High Cost Claimants (HCC's) over \$100K, that account for 27.7% of the total spend. HCC's accounted for 28.8% of total spend during PY17, with 178 members hitting the \$100K threshold. The largest claimant was a newborn baby with total paid claims in the amount of \$1,480,651.
- IP Paid per Admit for the whole plan was \$17,550, which is a slight decrease of 1.8% over PY17 Paid per Admit of \$17,869.
- ER Paid per Visit is \$1,919, which is a slight decrease of .6% from PY17 ER Paid per Visit of \$1,931.
- 96.4% of all Medical spend dollars were to In Network providers. The average In Network discount is 64.3%, which is a 2.1% increase over the PY17 average of 63.0%.