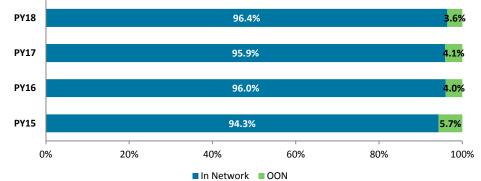

- Population increased:
  - 2.3% for primary participants
  - o 3.2% for primary participants plus dependents (members)
- 96.4% of all medical spend dollars went to in-network providers with an average discount of 64.3%
- Inpatient paid per admission decreased 1.8% from Plan Year 2017
- There were 164 High Cost Claimants accounting for 27.7% of the total plan paid in Plan Year 2018
  - 11.4% decrease in High Cost Claimants per 1,000 members
  - o 6.7% increase in average High Cost Claimant paid
- Emergency Room paid per visit decreased 0.6% from Plan Year 2017
- Emergency Room visits per 1,000 increased by 8.3%
- Urgent Care visits per 1,000 decreased by 4.5%
- Top three highest cost clinical classifications include:
  - Neoplasms (\$18.5 million)
  - Diseases of the Musculoskeletal System and Connective Tissue (\$14.8 million)
  - Injury and Poisoning (\$11.7 million)

### Overview

- Total Medical Spend for PY18 was \$125,066,281 of which 73.4% was spent in the State Active population.
   When compared to PY17, there was an increase of 2.1% in plan spending overall primarily due to the increased headcount of 3.2%.
  - When compared to PY16, PY18 reflected an overall increase of 3.1% in plan spend, with State Actives having an increase of 9.2%. This again is relative to the increase in headcount of 3.6% for that group of members.
- On a PEPY basis, the plan remained flat when compared to PY17. The largest group, State Actives, reflects an increase of 3.0%.
  - When compared to PY16, PY18 reflected a decrease in PEPY of 3.4%, with State Actives remaining flat.
- 85.7% of the Average Membership had paid Medical claims less than \$2,500, with 17.2% of those having no claims paid at all during the reporting period.
- There were 164 High Cost Claimants (HCC's) over \$100K, that account for 27.7% of the total spend. HCC's accounted for 28.8% of total spend during PY17, with 178 members hitting the \$100K threshold. The largest claimant was a newborn baby with total paid claims in the amount of \$1,480,651.
- IP Paid per Admit for the whole plan was \$17,550, which is a slight decrease of 1.8% over PY17 Paid per Admit of \$17,869.
- ER Paid per Visit is \$1,919, which is a slight decrease of .6% from PY17 ER Paid per Visit of \$1,931.
- 96.4% of all Medical spend dollars were to In Network providers. The average In Network discount is 64.3%, which is a 2.1% increase over the PY17 average of 63.0%.