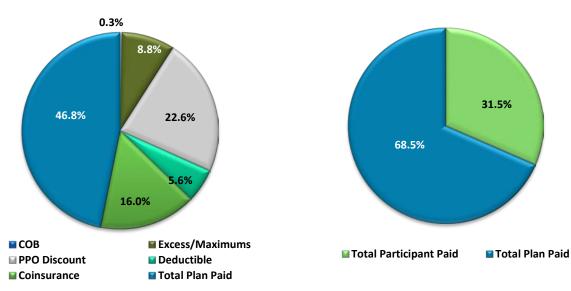

| PPPM | % of Eligible |
|------------------------|--------------|------|---------------|
| Eligible Charges       | \$52,777,562 | \$67 | 100.0%        |
| СОВ                    | \$144,611    | \$0  | 0.3%          |
| Excess/Maximums        | \$4,626,958  | \$6  | 8.8%          |
| PPO Discount           | \$11,926,530 | \$15 | 22.6%         |
| Deductible             | \$2,943,156  | \$4  | 5.6%          |
| Coinsurance            | \$8,430,114  | \$11 | 16.0%         |
| Total Participant Paid | \$11,373,270 | \$14 | 21.5%         |
| Total Plan Paid        | \$24,706,193 | \$31 | 46.8%         |
|                        |              |      |               |

| Total Participant Paid - PY17 | \$14 |
|-------------------------------|------|
| Total Plan Paid - PY17        | \$31 |



### **Preventive Services Compliance**

\*Based on 15 mo. of utilization/12 mo. paid data on members with 9 mo. of service or greater;

Colorectal screenings look back to July 2011.

|                                                             |          | Female    |                |          | Male      |                |          | Total          |                |
|-------------------------------------------------------------|----------|-----------|----------------|----------|-----------|----------------|----------|----------------|----------------|
| Service                                                     | Eligible | Compliant | %<br>Compliant | Eligible | Compliant | %<br>Compliant | Eligible | Compliant      | %<br>Compliant |
| Preventive Office Visit (All 19+)