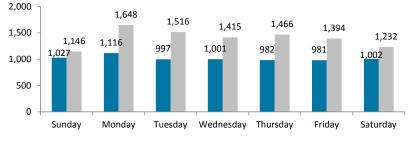

### Overview

- Total Medical Spend for PY18 was \$125,066,281 of which 73.4% was spent in the State Active population.
   When compared to PY17, there was an increase of 2.1% in plan spending overall primarily due to the increased headcount of 3.2%.
  - When compared to PY16, PY18 reflected an overall increase of 3.1% in plan spend, with State Actives having an increase of 9.2%. This again is relative to the increase in headcount of 3.6% for that group of members.
- On a PEPY basis, the plan remained flat when compared to PY17. The largest group, State Actives, reflects an increase of 3.0%.
  - When compared to PY16, PY18 reflected a decrease in PEPY of 3.4%, with State Actives remaining flat.
- 85.7% of the Average Membership had paid Medical claims less than \$2,500, with 17.2% of those having no claims paid at all during the reporting period.
- There were 164 High Cost Claimants (HCC's) over \$100K, that account for 27.7% of the total spend. HCC's accounted for 28.8% of total spend during PY17, with 178 members hitting the \$100K threshold. The largest claimant was a newborn baby with total paid claims in the amount of \$1,480,651.
- IP Paid per Admit for the whole plan was \$17,550, which is a slight decrease of 1.8% over PY17 Paid per Admit of \$17,869.
- ER Paid per Visit is \$1,919, which is a slight decrease of .6% from PY17 ER Paid per Visit of \$1,931.
- 96.4% of all Medical spend dollars were to In Network providers. The average In Network discount is 64.3%, which is a 2.1% increase over the PY17 average of 63.0%.