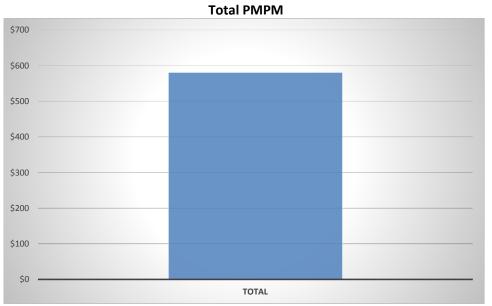

#### **OVERALL**

The Consumer Driven Health Plan (CDHP) experienced an overall increase of 2.1% for the period ending June 30, 2018 (\$125.1 million in PY18 and \$122.5 million in PY 17) however on a per participant per month (PPPM) basis the plan decreased slightly (0.2%) when compared to Plan Year 2017 (\$450 PPPM in 2018 and \$451 PPPM in 2017).

The table below depicts total costs for medical, dental and prescription drugs.

|               | Self-Fund | led Net Paid Cla                           | aims - | Total                                   |          |
|---------------|-----------|--------------------------------------------|--------|-----------------------------------------|----------|
|               | July      | 2016 - June<br>2017                        | Jul    | y 2017 - June<br>2018                   | % Change |
| Medical       |           |                                            |        |                                         |          |
| Inpatient     | \$        | 44,399,339                                 | \$     | 44,534,729                              | 0.3%     |
| Outpatient    | \$        | 78,092,809                                 | \$     | 80,531,552                              | 3.1%     |
| Total Medical | \$        | 122,492,148                                | \$     | 125,066,281                             | 2.1%     |
| Dental        | \$        | 23,901,176                                 | \$     | 24,706,193                              | 3.4%     |
| Prescription  | \$        | 28,835,681                                 | \$     | 35,724,586                              | 23.9%    |
| Total         | \$        | 175,229,005                                | \$     | 185,497,060                             | 5.9%     |
| Self-Fu       |           | id Claims - Per ]<br>7 2016 - June<br>2017 | -      | pant Per Month<br>y 2017 - June<br>2018 | % Change |
| Medical       | \$        | 451.11                                     | \$     | 450.11                                  | -0.2%    |
| Dental        | \$        | 50.75                                      | \$     | 51.91                                   | 2.3%     |
| Prescription  | \$        | 106.19                                     | \$     | 128.57                                  | 21.1%    |
| Total         | \$        | 608.05                                     | \$     | 630.59                                  | 3.7%     |