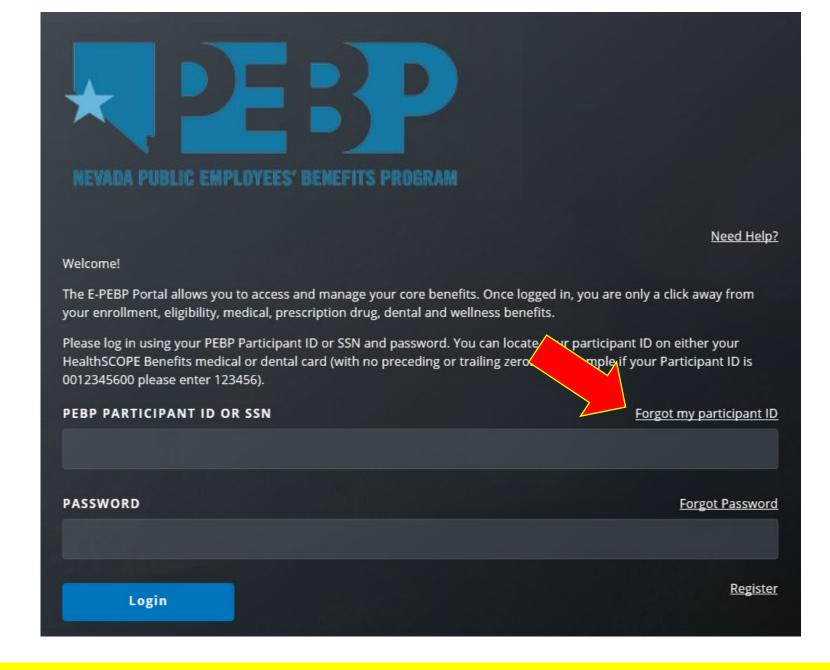

#### STEP 2

Click on "Forgot my participant ID". If you are locked out of your account, you may just be typing in the wrong ID number