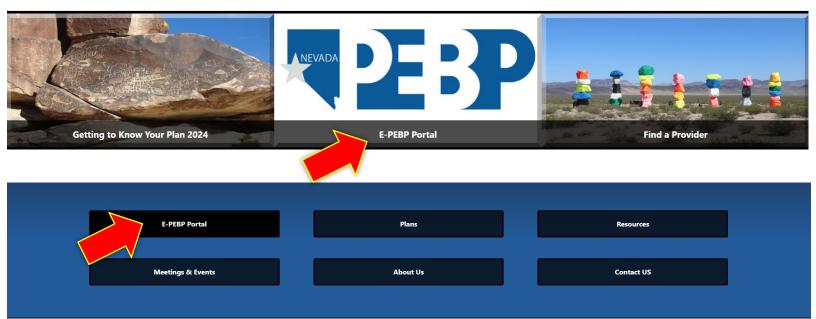

### STEP 1

Go to PEBP Website and click on "E-PEBP Portal" to get to the E-PEBP Portal Login Screen

Whether you forgot your password, locked yourself out of your account or want to know your PEBP Participant ID number, your first step will be to visit https://pebp.nv.gov

### STEP 1

Go to PEBP Website and click "Login" to get to the E-PEBP Portal Login Screen

Whether you forgot your password, locked yourself out of your account or want to know your PEBP Participant ID number, your first step will be to visit https://pebp.nv.gov