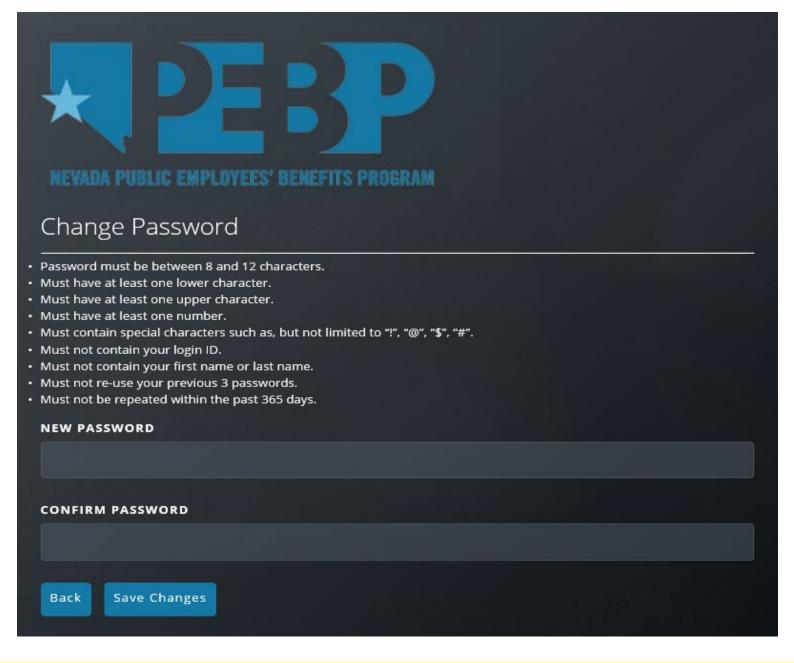

#### STEP 5

Create a new password.

Password must be between 8
and 12 characters, contain one
upper case and one lower case
letter, contain a number and a
special character.

NEED TO RESET YOUR PASSWORD?