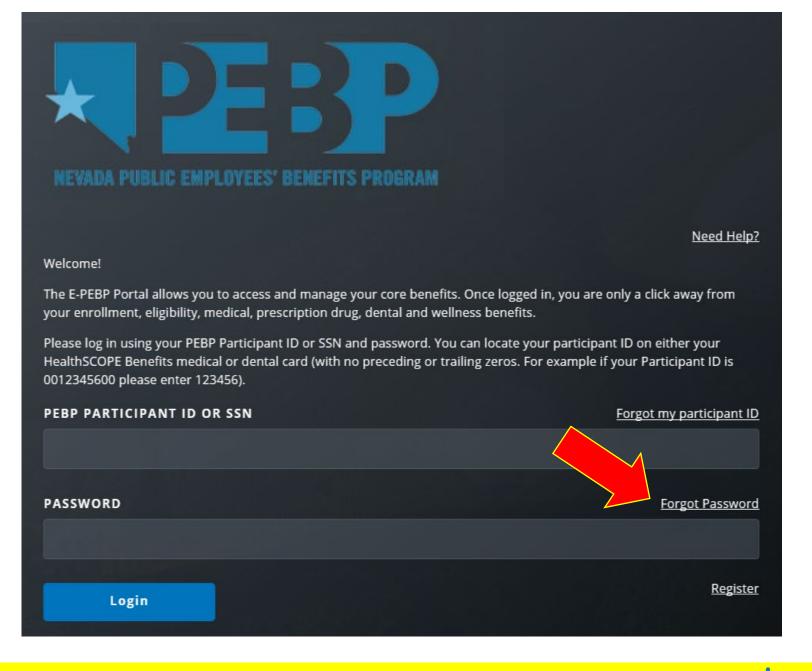

#### STEP 2

Click on "Forgot Password" Even if you are LOCKED OUT you can reset your own password

> **NEED TO RESET YOUR PASSWORD?**