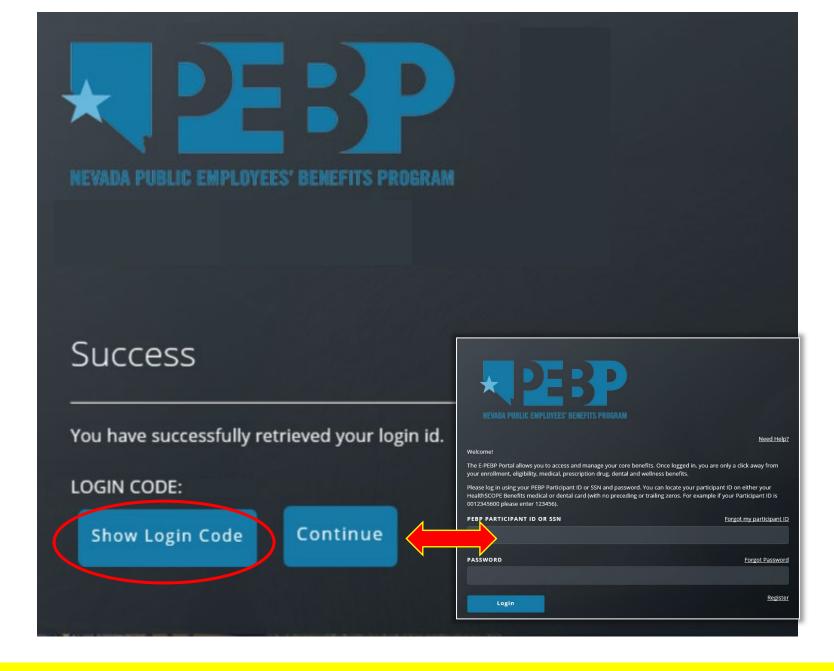

#### STEP 4

Click "Show Login Code"

Write down your ID number so that you don't forget it

Click "Continue" to go back to the Login page