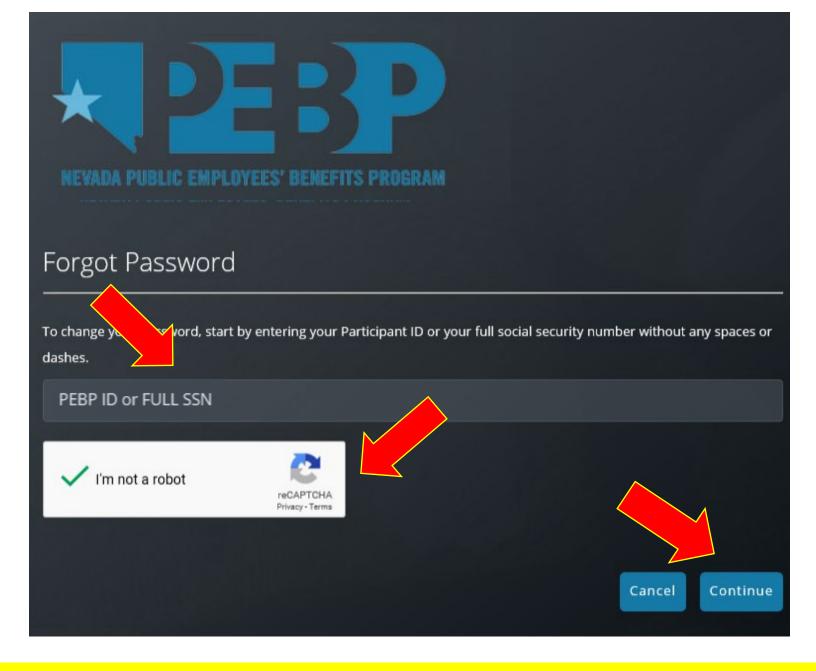

#### STEP 3

Enter your PEBP ID or FULL SSN

Click on "I'm not a robot" and verify the reCAPTCHA

Click "Continue"

NEED TO RESET YOUR PASSWORD?