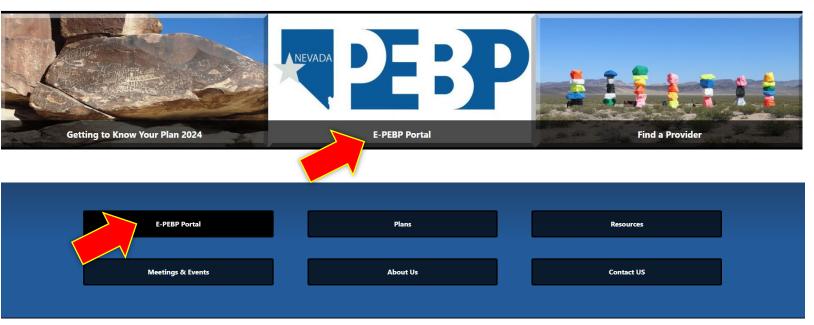

### STEP 1

Go to PEBP Website and click on "E-PEBP Portal" to get to the E-PEBP Portal Login Screen

Whether you forgot your password, locked yourself out of your account or want to know your PEBP Participant ID number, your first step will be to visit https://pebp.nv.gov