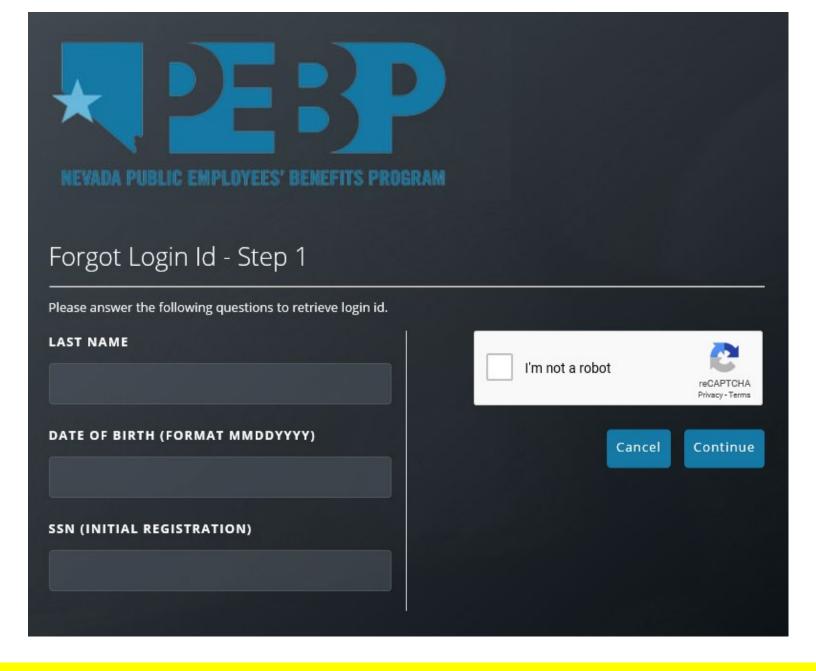

#### STEP 3

Answer the required questions: Last Name, Date of Birth, SSN

Click on "I'm not a robot" and verify the reCAPTCHA

Click "Continue"