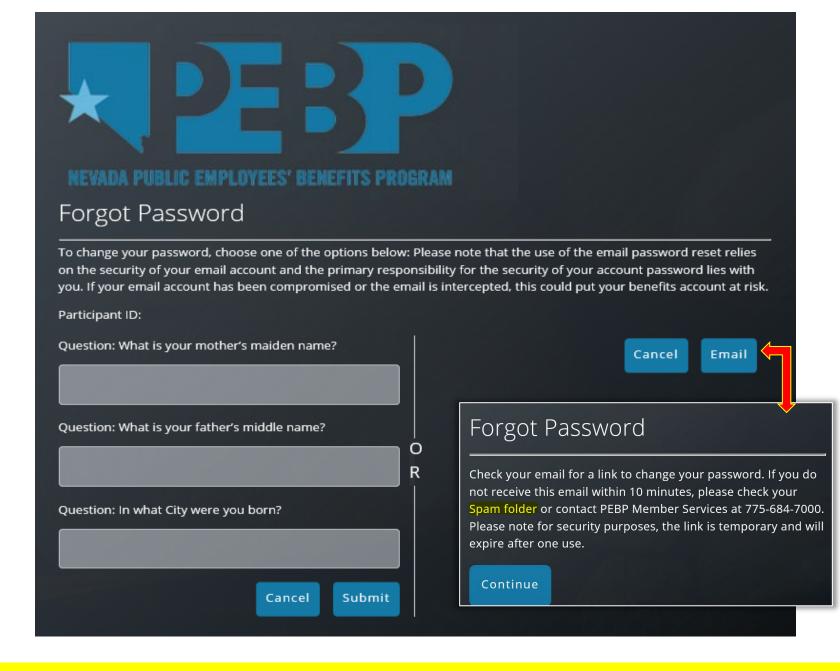

#### STEP 4

Answer challenge questions
-ORClick on "Email"
If you have an email on file you will receive an email to reset
your password

NEED TO RESET YOUR PASSWORD?